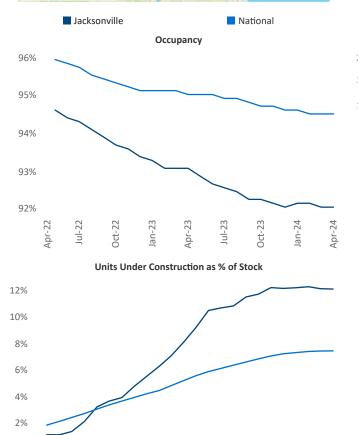

Palm Coast

Jeff Adler Vice President Jeff.Adler@yardi.com

Razvan Cimpean SEO Engineer <u>Razvan-I.Cimpean@yardi.com</u> Jacksonville

April 2024

Jacksonville is the 43rd largest multifamily market with120,811 completed units and 42,254 units in development,14,630 of which have already broken ground.

New lease asking **rents** are at **\$1,495**, down -**3.7% ▼** from the previous year placing Jacksonville at **117th** overall in year-over-year rent growth.

Multifamily housing **demand** has been positive with **4,072**  $\blacktriangle$  net units absorbed over the past twelve months. This is up **1,860**  $\blacktriangle$  units from the previous year's gain of **2,212**  $\blacktriangle$  absorbed units.

**Employment** in Jacksonville has grown by **1.9%** ▲ over the past 12 months, while hourly wages have risen by **2.0%** ▲ YoY to **\$32.30** according to the *Bureau of Labor Statistics*.

Jan-23

Oct-22