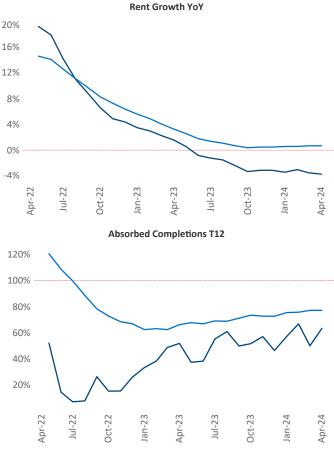

New lease asking **rents** are at **\$1,495**, down -**3.7% ▼** from the previous year placing Jacksonville at **117th** overall in year-over-year rent growth.

Multifamily housing **demand** has been positive with **4,072**  $\blacktriangle$  net units absorbed over the past twelve months. This is up **1,860**  $\blacktriangle$  units from the previous year's gain of **2,212**  $\blacktriangle$  absorbed units.