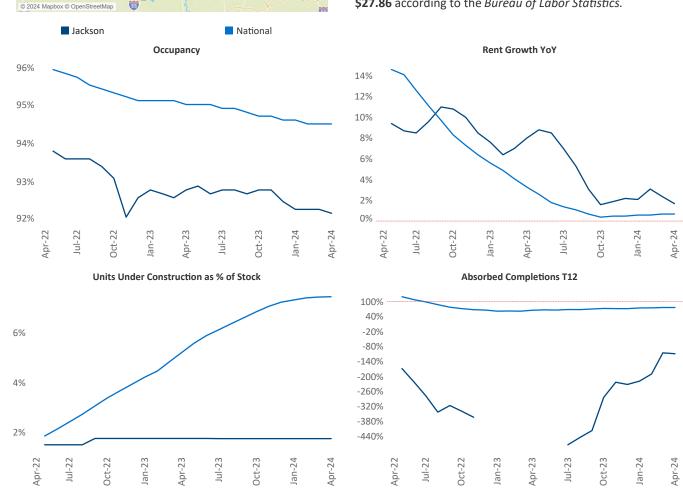

New lease asking **rents** are at **\$1,164**, up **1.7%** from the previous year placing Jackson at 66th overall in year-over-year rent growth.

Multifamily housing demand has been negative with -121 vet units absorbed over the past twelve months. This is up **444** ▲ units from the previous year's loss of -565 V absorbed units.

**Employment** in Jackson has grown by **1.4%** A over the past 12 months, while hourly wages have risen by 6.5% A YoY to \$27.86 according to the Bureau of Labor Statistics.