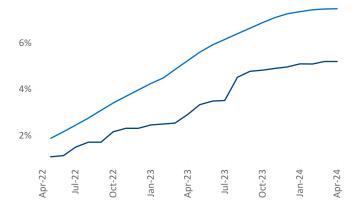

## Inland Empire April 2024

**Inland Empire** is the **35th** largest multifamily market with **156,887** completed units and **46,647** units in development, **8,131** of which have already broken ground.

**Employment** in Inland Empire has grown by **1.5%** ▲ over the past 12 months, while hourly wages have risen by **3.4%** ▲ YoY to **\$31.05** according to the *Bureau of Labor Statistics*.

Units Under Construction as % of Stock