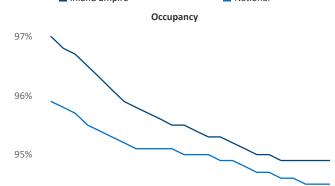

New lease asking **rents** are at **\$2,125** from the previous year placing Inland Empire at **93rd** overall in year-over-year rent growth.

Multifamily housing **demand** has been positive with **388** ▲ net units absorbed over the past twelve months. This is up **1,520** ▲ units from the previous year's loss of **-1,132** ▼ absorbed units.