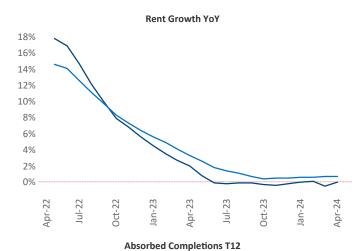

New lease asking **rents** are at **\$2,125** from the previous year placing Inland Empire at **93rd** overall in year-over-year rent growth.

Multifamily housing **demand** has been positive with **388** ▲ net units absorbed over the past twelve months. This is up **1,520** ▲ units from the previous year's loss of **-1,132** ▼ absorbed units.