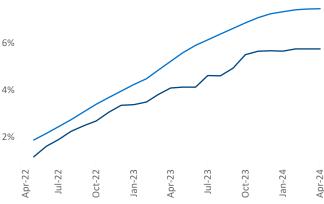

New lease asking **rents** are at \$1,253, up 2.3% ▲ from the previous year placing Indianapolis at 51st overall in year-over-year rent growth.

Multifamily housing **demand** has been positive with **2,427** ▲ net units absorbed over the past twelve months. This is up **3,261** ▲ units from the previous year's loss of **-834** ▼ absorbed units.