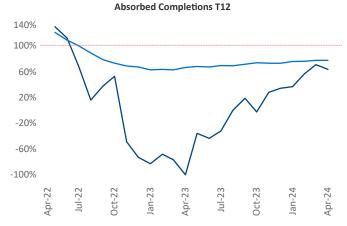

New lease asking **rents** are at \$1,253, up 2.3% ▲ from the previous year placing Indianapolis at 51st overall in year-over-year rent growth.

Multifamily housing **demand** has been positive with **2,427** ▲ net units absorbed over the past twelve months. This is up **3,261** ▲ units from the previous year's loss of **-834** ▼ absorbed units.