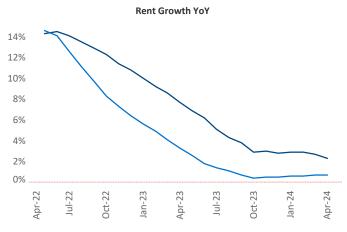

New lease asking **rents** are at \$1,253, up 2.3% ▲ from the previous year placing Indianapolis at 51st overall in year-over-year rent growth.

Multifamily housing **demand** has been positive with **2,427** ▲ net units absorbed over the past twelve months. This is up **3,261** ▲ units from the previous year's loss of **-834** ▼ absorbed units.