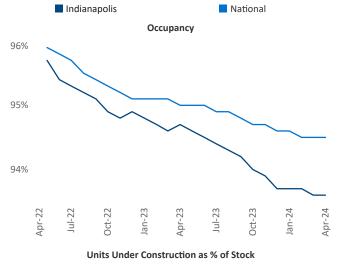

Brookville

Brookville

Brookville

Greensburg

Bloomington

Columbus

**Indianapolis** is the **32nd** largest multifamily market with **181,262** completed units and **35,894** units in development, **10,420** of which have already broken ground.

New lease asking **rents** are at \$1,253, up 2.3% ▲ from the previous year placing Indianapolis at 51st overall in year-over-year rent growth.

Multifamily housing **demand** has been positive with **2,427** ▲ net units absorbed over the past twelve months. This is up **3,261** ▲ units from the previous year's loss of **-834** ▼ absorbed units.