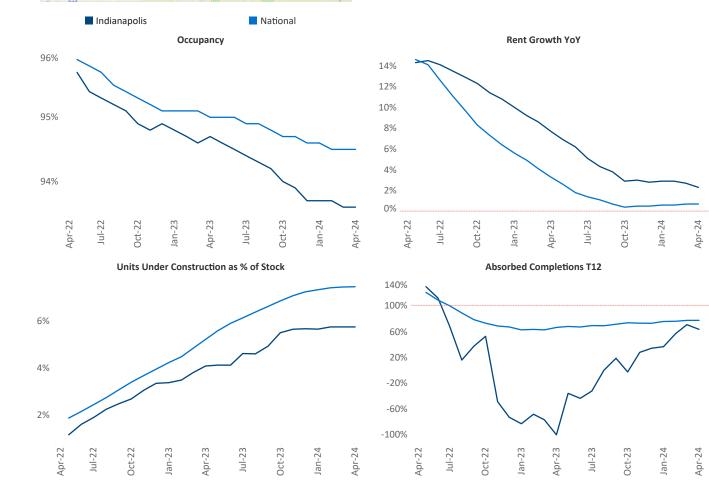

SEO Engineer

Razvan-I.Cimpean@yardi.com

Indianapolis

April 2024

Indianapolis is the 32nd largest multifamily market with
181,262 completed units and 35,894 units in development,
10,420 of which have already broken ground.

New lease asking **rents** are at **\$1,253**, up **2.3%** ▲ from the previous year placing Indianapolis at **51st** overall in year-over-year rent growth.

Multifamily housing **demand** has been positive with 2,427▲ net units absorbed over the past twelve months. This is up 3,261▲ units from the previous year's loss of -834▼ absorbed units.