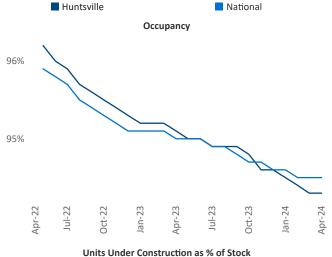

Jeff.Adler@yardi.com Razvan Cimpean SEO Engineer Razvan-I.Cimpean@yardi.com Huntsville April 2024



**Huntsville** is the **82nd** largest multifamily market with **44,372** completed units and **19,323** units in development, **11,160** of which have already broken ground.

New lease asking **rents** are at \$1,165, down -0.4% ▼ from the previous year placing Huntsville at 98th overall in year-over-year rent growth.

Multifamily housing **demand** has been positive with **2,661** ▲ net units absorbed over the past twelve months. This is up **744** ▲ units from the previous year's gain of **1,917** ▲ absorbed units.

Employment in Huntsville has grown by 2.6% ▲ over the past 12 months, while hourly wages have fallen by -1.8% ▼ YoY to \$36.15 according to the Bureau of Labor Statistics.









## **DISCLAIMER**

ALTHOUGH EVERY EFFORT IS MADE TO ENSURE THE ACCURACY, TIMELINESS AND COMPLETENESS OF THE INFORMATION PROVIDED IN THIS PUBLICATION, THE INFORMATION IS PROVIDED "AS IS" AND YARDI MATRIX DOES NOT GUARANTEE, WARRANT, REPRESENT OR UNDERTAKE THAT THE INFORMATION PROVIDED IS CORRECT, ACCURATE, CURRENT OR COMPLETE. YARDI MATRIX IS NOT LIABLE FOR ANY LOSS, CLAIM, OR DEMAND ARISING DIRECTLY OR INDIRECTLY FROM ANY USE OR RELIANCE UPON THE INFORMATION CONTAINED HEREIN.

## **COPYRIGHT NOTICE**

This document, publication and/or presentation (collectively, 'document') is protected by copyright, trademark and other intellectual property laws. Use of this document is subject to the terms and conditions of Yardi Systems, Inc. dba Yardi Matrix's Terms of Use <a href="http://www.y