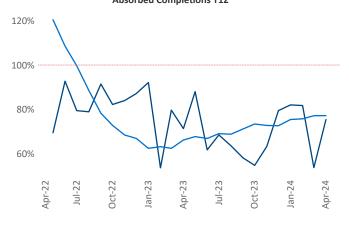

New lease asking **rents** are at \$1,165, down -0.4% ▼ from the previous year placing Huntsville at 98th overall in year-over-year rent growth.

Multifamily housing **demand** has been positive with **2,661** ▲ net units absorbed over the past twelve months. This is up **744** ▲ units from the previous year's gain of **1,917** ▲ absorbed units.