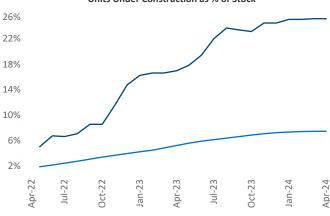

© 2024 Mapbox ©

Contacts

Gads

Jeff Adler Vice President Jeff.Adler@yardi.com Razvan Cimpean SEO Engineer Razvan-I.Cimpean@yardi.com Huntsville April 2024

**Huntsville** is the **82nd** largest multifamily market with **44,372** completed units and **19,323** units in development, **11,160** of which have already broken ground.