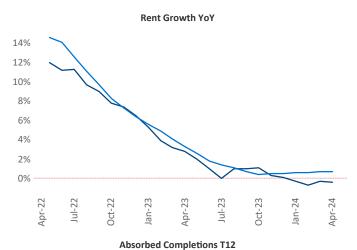

New lease asking **rents** are at \$1,165, down -0.4% ▼ from the previous year placing Huntsville at 98th overall in year-over-year rent growth.

Multifamily housing **demand** has been positive with **2,661** ▲ net units absorbed over the past twelve months. This is up **744** ▲ units from the previous year's gain of **1,917** ▲ absorbed units.

Employment in Huntsville has grown by 2.6% ▲ over the past 12 months, while hourly wages have fallen by -1.8% ▼ YoY to \$36.15 according to the Bureau of Labor Statistics.