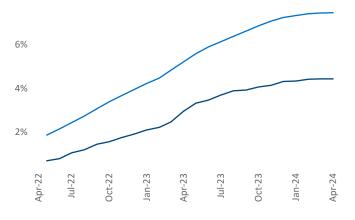

Contacts

Houston April 2024

Houston is the 2nd largest multifamily market with 733,075 completed units and 98,659 units in development, 32,541 of which have already broken ground.

New lease asking **rents** are at **\$1,353**, up **0.3%** ▲ from the previous year placing Houston at **90th** overall in year-over-year rent growth.

Multifamily housing **demand** has been positive with **7,618**▲ net units absorbed over the past twelve months. This is down -244 ▼ units from the previous year's gain of **7,862**▲ absorbed units.

**Employment** in Houston has grown by **2.4%** over the past 12 months, while hourly wages have risen by **4.8%** YoY to **\$34.66** according to the *Bureau of Labor Statistics*.