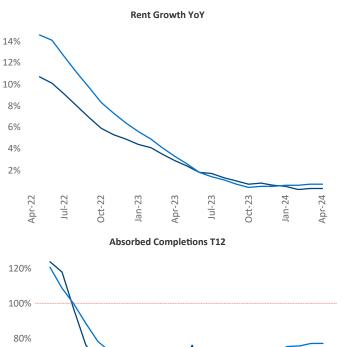

Contacts

Houston April 2024

Houston is the 2nd largest multifamily market with 733,075 completed units and 98,659 units in development, 32,541 of which have already broken ground.

New lease asking **rents** are at **\$1,353**, up **0.3%** ▲ from the previous year placing Houston at **90th** overall in year-over-year rent growth.

Multifamily housing **demand** has been positive with **7,618**▲ net units absorbed over the past twelve months. This is down -244 ▼ units from the previous year's gain of **7,862**▲ absorbed units.

**Employment** in Houston has grown by **2.4%** over the past 12 months, while hourly wages have risen by **4.8%** YoY to **\$34.66** according to the *Bureau of Labor Statistics*.