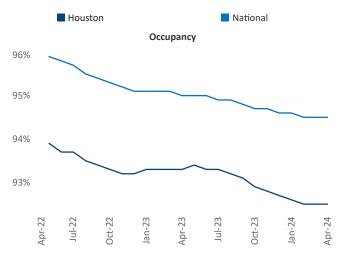

Contacts

Houston April 2024

Houston is the 2nd largest multifamily market with 733,075 completed units and 98,659 units in development, 32,541 of which have already broken ground.

New lease asking **rents** are at **\$1,353**, up **0.3%** ▲ from the previous year placing Houston at **90th** overall in year-over-year rent growth.

Multifamily housing **demand** has been positive with **7,618**▲ net units absorbed over the past twelve months. This is down -244 ▼ units from the previous year's gain of **7,862**▲ absorbed units.

**Employment** in Houston has grown by **2.4%** over the past 12 months, while hourly wages have risen by **4.8%** YoY to **\$34.66** according to the *Bureau of Labor Statistics*.