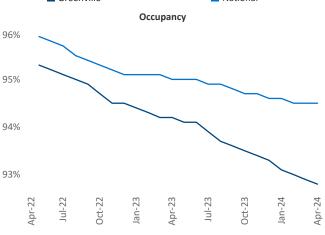

New lease asking **rents** are at \$1,296, up 0.1% ▲ from the previous year placing Greenville at 91st overall in year-over-year rent growth.

Multifamily housing **demand** has been positive with **2,589** ▲ net units absorbed over the past twelve months. This is down -6 ▼ units from the previous year's gain of **2,595** ▲ absorbed units.