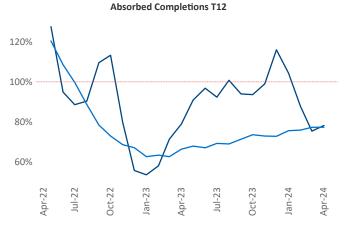

New lease asking **rents** are at \$1,296, up 0.1% ▲ from the previous year placing Greenville at 91st overall in year-over-year rent growth.

Multifamily housing **demand** has been positive with **2,589** ▲ net units absorbed over the past twelve months. This is down -6 ▼ units from the previous year's gain of **2,595** ▲ absorbed units.