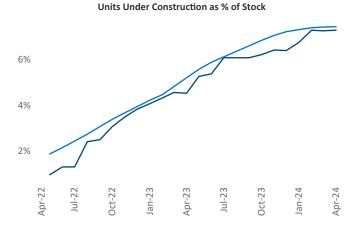

Contacts

Jeff Adler Vice President <u>Jeff.Adler@yardi.com</u> Razvan Cimpean SEO Engineer Razvan-I.Cimpean@yardi.com Greenville April 2024

**Greenville** is the **58th** largest multifamily market with **73,451** completed units and **22,140** units in development, **5,367** of which have already broken ground.