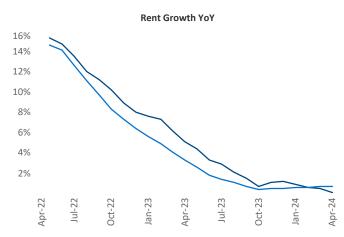

New lease asking **rents** are at \$1,296, up 0.1% ▲ from the previous year placing Greenville at 91st overall in year-over-year rent growth.

Multifamily housing **demand** has been positive with **2,589** ▲ net units absorbed over the past twelve months. This is down -6 ▼ units from the previous year's gain of **2,595** ▲ absorbed units.