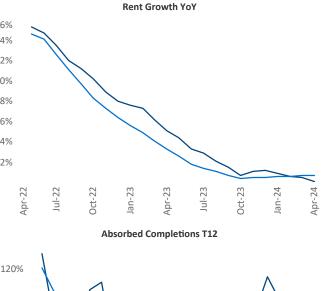

New lease asking **rents** are at **\$1,296**, up **0.1%** ▲ from the previous year placing Greenville at **91st** overall in year-over-year rent growth.

Multifamily housing **demand** has been positive with **2,589**  $\blacktriangle$  net units absorbed over the past twelve months. This is down -6 $\checkmark$  units from the previous year's gain of **2,595**  $\blacktriangle$  absorbed units.

**Employment** in Greenville has grown by **2.4%** ▲ over the past 12 months, while hourly wages have risen by **2.8%** ▲ YoY to **\$31.18** according to the *Bureau of Labor Statistics*.

Jan-23

Oct-22

Apr-23