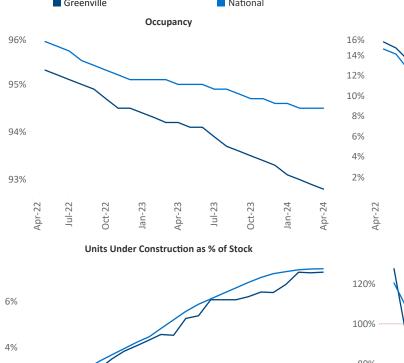

Razvan Cimpean SEO Engineer m <u>Razvan-I.Cimpean@yardi.com</u> Greenville April 2024

**Greenville** is the **58th** largest multifamily market with **73,451** completed units and **22,140** units in development, **5,367** of which have already broken ground.

New lease asking **rents** are at **\$1,296**, up **0.1%** ▲ from the previous year placing Greenville at **91st** overall in year-over-year rent growth.

Multifamily housing **demand** has been positive with **2,589**  $\blacktriangle$  net units absorbed over the past twelve months. This is down -6 $\checkmark$  units from the previous year's gain of **2,595**  $\blacktriangle$  absorbed units.

**Employment** in Greenville has grown by **2.4%** ▲ over the past 12 months, while hourly wages have risen by **2.8%** ▲ YoY to **\$31.18** according to the *Bureau of Labor Statistics*.

Jan-23

Oct-22

Apr-23