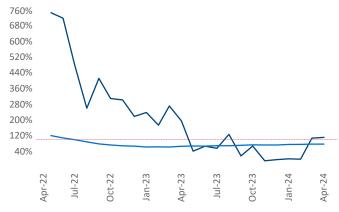

**Employment** in Grand Rapids has grown by **0.2%** ▲ over the past 12 months, while hourly wages have risen by **0.2%** ▲ YoY to **\$30.50** according to the *Bureau of Labor Statistics*.

Units Under Construction as % of Stock

## Absorbed Completions T12