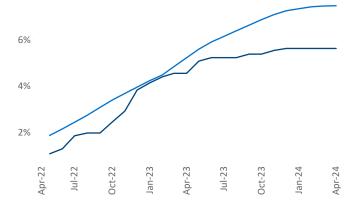

New lease asking **rents** are at **\$1,290**, up **3.4%** ▲ from the previous year placing Grand Rapids at **30th** overall in year-over-year rent growth.

Multifamily housing **demand** has been positive with **919** ▲ net units absorbed over the past twelve months. This is down -**511** ▼ units from the previous year's gain of **1,430** ▲ absorbed units.

Rent Growth YoY