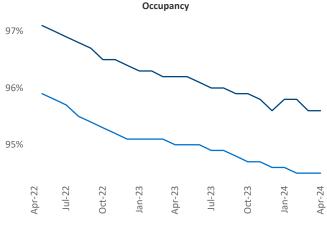

New lease asking **rents** are at **\$1,290**, up **3.4%** ▲ from the previous year placing Grand Rapids at **30th** overall in year-over-year rent growth.

Multifamily housing **demand** has been positive with **919** ▲ net units absorbed over the past twelve months. This is down -**511** ▼ units from the previous year's gain of **1,430** ▲ absorbed units.