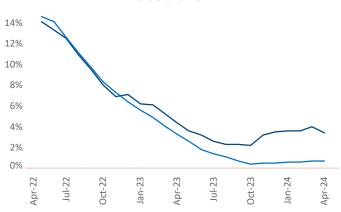

New lease asking **rents** are at **\$1,290**, up **3.4%** ▲ from the previous year placing Grand Rapids at **30th** overall in year-over-year rent growth.

Multifamily housing **demand** has been positive with **919** ▲ net units absorbed over the past twelve months. This is down -**511** ▼ units from the previous year's gain of **1,430** ▲ absorbed units.

Rent Growth YoY