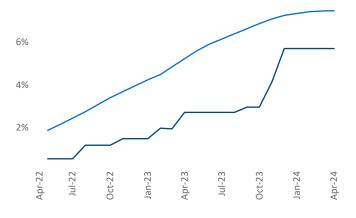

New lease asking **rents** are at **\$1,075**, up **3.5%** from the previous year placing Fort Wayne at 27th overall in year-over-year rent growth.

Multifamily housing demand has been positive with 324 net units absorbed over the past twelve months. This is up 549 units from the previous year's loss of -225 V absorbed units.