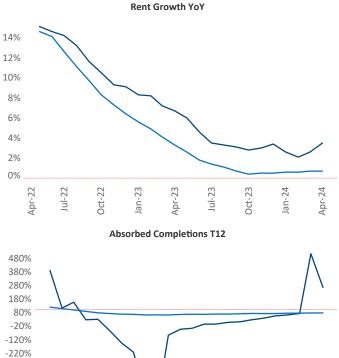

New lease asking **rents** are at **\$1,075**, up **3.5%** from the previous year placing Fort Wayne at 27th overall in year-over-year rent growth.

Multifamily housing demand has been positive with 324 net units absorbed over the past twelve months. This is up 549 units from the previous year's loss of -225 V absorbed units.