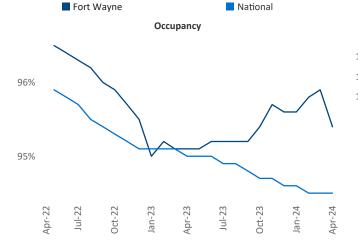

**Employment** in Fort Wayne has grown by **0.7%** A over the past 12 months, while hourly wages have risen by 3.3% YoY to \$31.75 according to the Bureau of Labor Statistics.

Fort Wayne

Bluffto

Jan-23

Apr-23