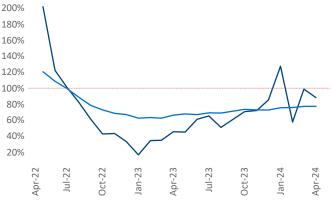

New lease asking **rents** are at **\$1,557**, up **2.3%** ▲ from the previous year placing Eugene at **51st** overall in year-over-year rent growth.

Multifamily housing **demand** has been positive with **907** ▲ net units absorbed over the past twelve months. This is up **270** ▲ units from the previous year's gain of **637** ▲ absorbed units.