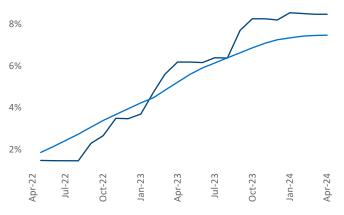

New lease asking **rents** are at **\$1,557**, up **2.3%** ▲ from the previous year placing Eugene at **51st** overall in year-over-year rent growth.

Multifamily housing **demand** has been positive with **907** ▲ net units absorbed over the past twelve months. This is up **270** ▲ units from the previous year's gain of **637** ▲ absorbed units.