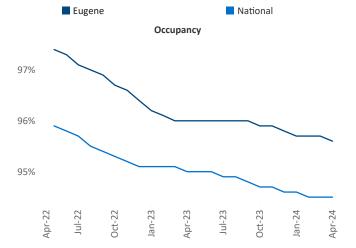

New lease asking **rents** are at **\$1,557**, up **2.3%** ▲ from the previous year placing Eugene at **51st** overall in year-over-year rent growth.

Multifamily housing **demand** has been positive with **907** ▲ net units absorbed over the past twelve months. This is up **270** ▲ units from the previous year's gain of **637** ▲ absorbed units.