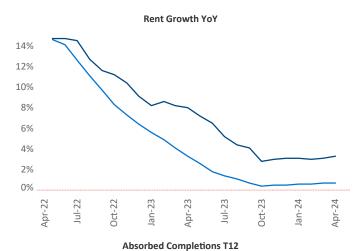

New lease asking **rents** are at \$1,079, up 3.3% ▲ from the previous year placing El Paso at 32nd overall in year-over-year rent growth.

Multifamily housing **demand** has been positive with **128** ▲ net units absorbed over the past twelve months. This is up **528** ▲ units from the previous year's loss of **-400** ▼ absorbed units.