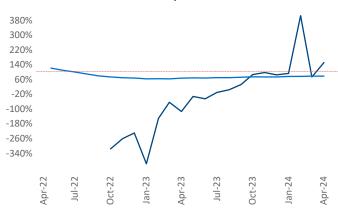

New lease asking **rents** are at \$1,079, up 3.3% ▲ from the previous year placing El Paso at 32nd overall in year-over-year rent growth.

Multifamily housing **demand** has been positive with **128** ▲ net units absorbed over the past twelve months. This is up **528** ▲ units from the previous year's loss of **-400** ▼ absorbed units.