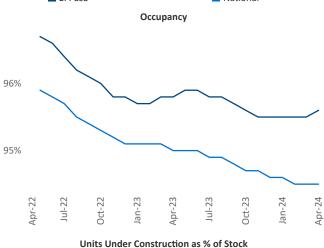

New lease asking **rents** are at \$1,079, up 3.3% ▲ from the previous year placing El Paso at 32nd overall in year-over-year rent growth.

Multifamily housing **demand** has been positive with **128** ▲ net units absorbed over the past twelve months. This is up **528** ▲ units from the previous year's loss of **-400** ▼ absorbed units.