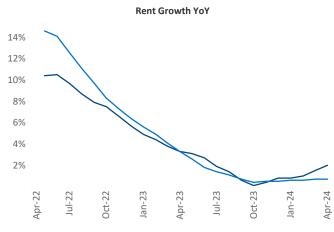

New lease asking **rents** are at **\$1,263**, up **2.0%** ▲ from the previous year placing Detroit at **59th** overall in year-over-year rent growth.

Multifamily housing **demand** has been positive with **2,114** ▲ net units absorbed over the past twelve months. This is up **3,595** ▲ units from the previous year's loss of **-1,481** ▼ absorbed units.