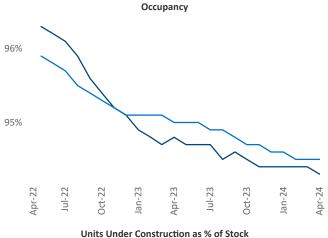

New lease asking **rents** are at **\$1,263**, up **2.0%** ▲ from the previous year placing Detroit at **59th** overall in year-over-year rent growth.

Multifamily housing **demand** has been positive with **2,114** ▲ net units absorbed over the past twelve months. This is up **3,595** ▲ units from the previous year's loss of **-1,481** ▼ absorbed units.