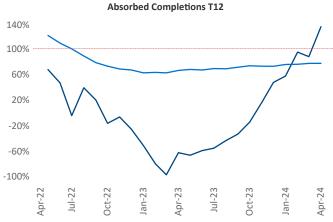

New lease asking **rents** are at **\$1,263**, up **2.0%** ▲ from the previous year placing Detroit at **59th** overall in year-over-year rent growth.

Multifamily housing **demand** has been positive with **2,114** ▲ net units absorbed over the past twelve months. This is up **3,595** ▲ units from the previous year's loss of **-1,481** ▼ absorbed units.