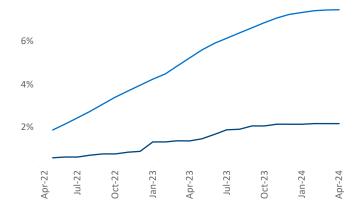

Contacts

Jeff Adler Vice President Jeff.Adler@yardi.com Razvan Cimpean SEO Engineer Razvan-I.Cimpean@yardi.com Detroit April 2024

**Detroit** is the **23rd** largest multifamily market with **217,642** completed units and **29,786** units in development, **4,721** of which have already broken ground.