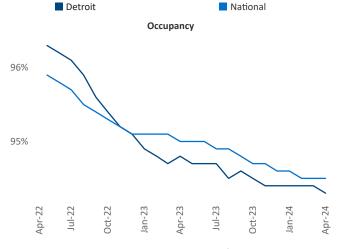

New lease asking **rents** are at **\$1,263**, up **2.0%** from the previous year placing Detroit at 59th overall in year-over-year rent growth.

Multifamily housing demand has been positive with **2,114** net units absorbed over the past twelve months. This is up **3,595** ▲ units from the previous year's loss of -1,481 V absorbed units.