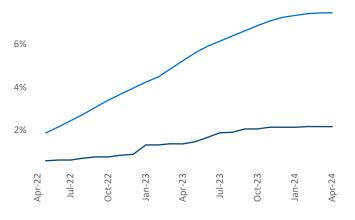

New lease asking **rents** are at **\$1,263**, up **2.0%** from the previous year placing Detroit at 59th overall in year-over-year rent growth.

Multifamily housing demand has been positive with **2,114** net units absorbed over the past twelve months. This is up **3,595** ▲ units from the previous year's loss of -1,481 V absorbed units.