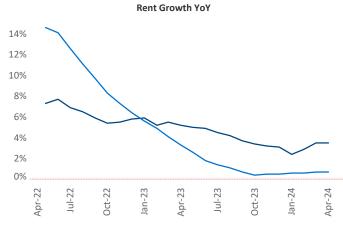

New lease asking **rents** are at \$1,138, up 3.5% ▲ from the previous year placing Des Moines at 27th overall in year-over-year rent growth.

Multifamily housing **demand** has been positive with **2,293** ▲ net units absorbed over the past twelve months. This is up **1,588** ▲ units from the previous year's gain of **705** ▲ absorbed units.