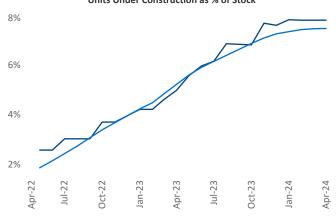

## Contacts

Jeff Adler Vice President Jeff.Adler@yardi.com Razvan Cimpean SEO Engineer Razvan-I.Cimpean@yardi.com Des Moines April 2024

**Des Moines** is the **79th** largest multifamily market with **45,783** completed units and **11,135** units in development, **3,566** of which have already broken ground.