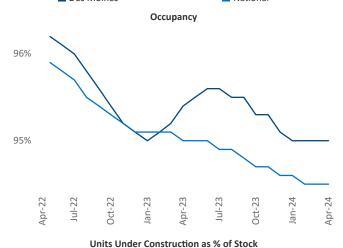

New lease asking **rents** are at \$1,138, up 3.5% ▲ from the previous year placing Des Moines at 27th overall in year-over-year rent growth.

Multifamily housing **demand** has been positive with **2,293** ▲ net units absorbed over the past twelve months. This is up **1,588** ▲ units from the previous year's gain of **705** ▲ absorbed units.