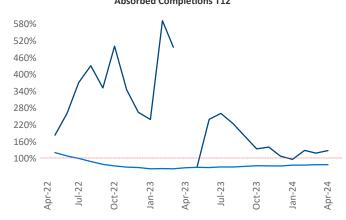

New lease asking **rents** are at \$1,138, up 3.5% ▲ from the previous year placing Des Moines at 27th overall in year-over-year rent growth.

Multifamily housing **demand** has been positive with **2,293** ▲ net units absorbed over the past twelve months. This is up **1,588** ▲ units from the previous year's gain of **705** ▲ absorbed units.