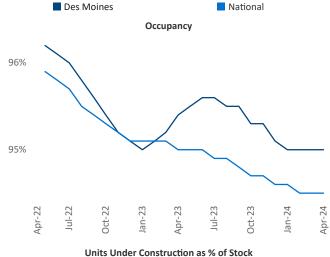

Redfield Des Moines

Prairie Cit

Stuart Dexter Earlham Norwalk Spring Hill

Winterset Patterson Milo

St. Charles Milo

Meicher-Dal

**Des Moines** is the **79th** largest multifamily market with **45,783** completed units and **11,135** units in development, **3,566** of which have already broken ground.

New lease asking **rents** are at \$1,138, up 3.5% ▲ from the previous year placing Des Moines at 27th overall in year-over-year rent growth.

Multifamily housing **demand** has been positive with **2,293** ▲ net units absorbed over the past twelve months. This is up **1,588** ▲ units from the previous year's gain of **705** ▲ absorbed units.