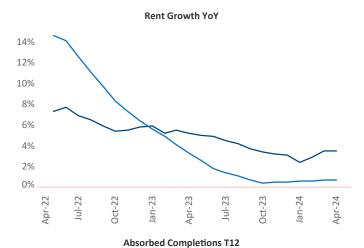

New lease asking **rents** are at \$1,138, up 3.5% ▲ from the previous year placing Des Moines at 27th overall in year-over-year rent growth.

Multifamily housing **demand** has been positive with **2,293** ▲ net units absorbed over the past twelve months. This is up **1,588** ▲ units from the previous year's gain of **705** ▲ absorbed units.