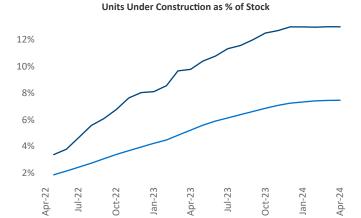

@yardi.com</u> Razvan Cimpean SEO Engineer Razvan-I.Cimpean@yardi.com Denver April 2024

**Denver** is the **11th** largest multifamily market with **321,987** completed units and **159,195** units in development, **41,746** of which have already broken ground.

New lease asking **rents** are at \$1,925, up 1.0% ▲ from the previous year placing Denver at 77th overall in year-over-year rent growth.

Multifamily housing **demand** has been positive with **7,954** ▲ net units absorbed over the past twelve months. This is down **-3,078** ▼ units from the previous year's gain of **11,032** ▲ absorbed units.

**Employment** in Denver has grown by **0.1%** ▲ over the past 12 months, while hourly wages have risen by **9.0%** ▲ YoY to **\$39.45** according to the *Bureau of Labor Statistics*.







Jul-23

Oct-23

Jan-24





## **DISCLAIMER**

ALTHOUGH EVERY EFFORT IS MADE TO ENSURE THE ACCURACY, TIMELINESS AND COMPLETENESS OF THE INFORMATION PROVIDED IN THIS PUBLICATION, THE INFORMATION IS PROVIDED "AS IS" AND YARDI MATRIX DOES NOT GUARANTEE, WARRANT, REPRESENT OR UNDERTAKE THAT THE INFORMATION PROVIDED IS CORRECT, ACCURATE, CURRENT OR COMPLETE. YARDI MATRIX IS NOT LIABLE FOR ANY LOSS, CLAIM, OR DEMAND ARISING DIRECTLY OR INDIRECTLY FROM ANY USE OR RELIANCE UPON THE INFORMATION CONTAINED HEREIN.

## **COPYRIGHT NOTICE**

This document, publication and/or presentation (collectively, 'document') is protected by copyright, trademark and other intellectual property laws. Use of this document is subject to the terms and conditions of Yardi Systems, Inc. dba Yardi Matrix's Terms of Use