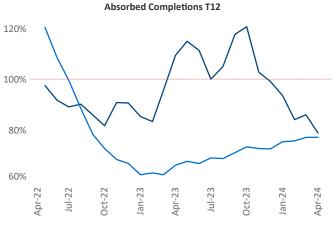

New lease asking **rents** are at \$1,925, up 1.0% ▲ from the previous year placing Denver at 77th overall in year-over-year rent growth.

Multifamily housing **demand** has been positive with **7,954** ▲ net units absorbed over the past twelve months. This is down **-3,078** ▼ units from the previous year's gain of **11,032** ▲ absorbed units.