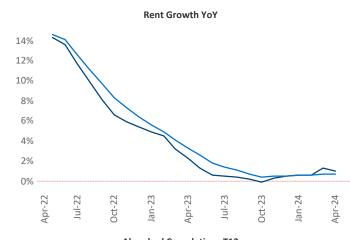

New lease asking **rents** are at \$1,925, up 1.0% ▲ from the previous year placing Denver at 77th overall in year-over-year rent growth.

Multifamily housing **demand** has been positive with **7,954** ▲ net units absorbed over the past twelve months. This is down **-3,078** ▼ units from the previous year's gain of **11,032** ▲ absorbed units.