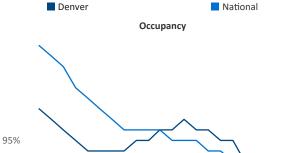

er@yardi.com</u> Razvan Cimpean SEO Engineer Razvan-I.Cimpean@yardi.com Denver April 2024

**Denver** is the **11th** largest multifamily market with **321,987** completed units and **159,195** units in development, **41,746** of which have already broken ground.

New lease asking **rents** are at \$1,925, up 1.0% ▲ from the previous year placing Denver at 77th overall in year-over-year rent growth.

Multifamily housing **demand** has been positive with **7,954** ▲ net units absorbed over the past twelve months. This is down **-3,078** ▼ units from the previous year's gain of **11,032** ▲ absorbed units.

**Employment** in Denver has grown by **0.1%** ▲ over the past 12 months, while hourly wages have risen by **9.0%** ▲ YoY to **\$39.45** according to the *Bureau of Labor Statistics*.







Jul-23

Oct-23

Jan-24





## **DISCLAIMER**

ALTHOUGH EVERY EFFORT IS MADE TO ENSURE THE ACCURACY, TIMELINESS AND COMPLETENESS OF THE INFORMATION PROVIDED IN THIS PUBLICATION, THE INFORMATION IS PROVIDED "AS IS" AND YARDI MATRIX DOES NOT GUARANTEE, WARRANT, REPRESENT OR UNDERTAKE THAT THE INFORMATION PROVIDED IS CORRECT, ACCURATE, CURRENT OR COMPLETE. YARDI MATRIX IS NOT LIABLE FOR ANY LOSS, CLAIM, OR DEMAND ARISING DIRECTLY OR INDIRECTLY FROM ANY USE OR RELIANCE UPON THE INFORMATION CONTAINED HEREIN.

## **COPYRIGHT NOTICE**

This document, publication and/or presentation (collectively, 'document') is protected by copyright, trademark and other intellectual property laws. Use of this document is subject to the terms and conditions of Yardi Systems, Inc. dba Yardi Matrix's Terms of U