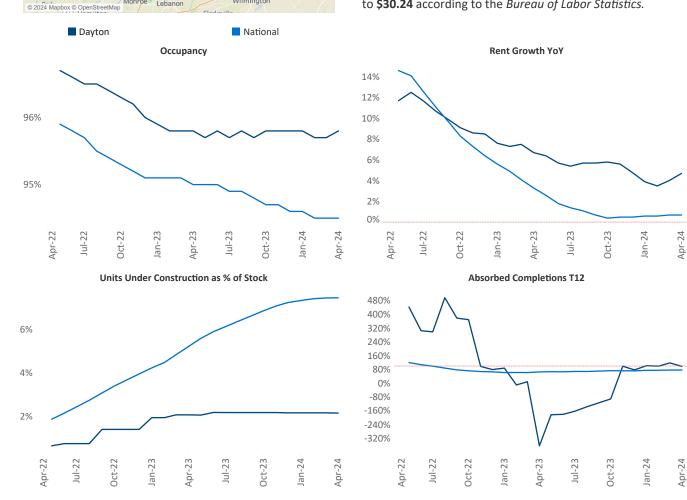

Dayton is the 73rd largest multifamily market with 49,642 completed units and 8,367 units in development, 1,070 of which have already broken ground.

New lease asking **rents** are at \$1,113, up 4.7% A from the previous year placing Dayton at 12th overall in year-over-year rent growth.

Multifamily housing demand has been positive with **1,000** A net units absorbed over the past twelve months. This is up 2,292 A units from the previous year's loss of -1,292 V absorbed units.

**Employment** in Dayton has shrunk by **-0.1%** voer the past 12 months, while hourly wages have fallen by -0.9% VoY to \$30.24 according to the Bureau of Labor Statistics.