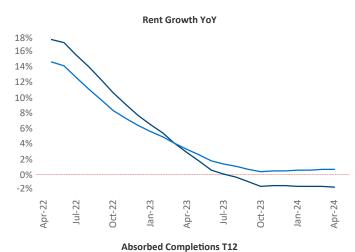

New lease asking **rents** are at \$1,533, down -1.6% ▼ from the previous year placing Dallas at 104th overall in year-over-year rent growth.

Multifamily housing **demand** has been positive with **18,598** ▲ net units absorbed over the past twelve months. This is up **8,549** ▲ units from the previous year's gain of **10,049** ▲ absorbed units.