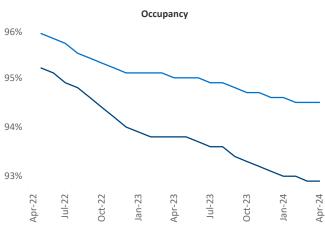

ent <u>Jeff.Adler@yardi.com</u> Razvan Cimpean SEO Engineer Razvan-I.Cimpean@yardi.com Dallas April 2024

**Dallas** is the **1st** largest multifamily market with **877,519** completed units and **218,163** units in development, **66,423** of which have already broken ground.

New lease asking **rents** are at \$1,533, down -1.6% ▼ from the previous year placing Dallas at 104th overall in year-over-year rent growth.

Multifamily housing **demand** has been positive with **18,598** ▲ net units absorbed over the past twelve months. This is up **8,549** ▲ units from the previous year's gain of **10,049** ▲ absorbed units.

Employment in Dallas has grown by 1.9% ▲ over the past 12 months, while hourly wages have risen by 0.8% ▲ YoY to \$34.52 according to the *Bureau of Labor Statistics*.











## **DISCLAIMER**

ALTHOUGH EVERY EFFORT IS MADE TO ENSURE THE ACCURACY, TIMELINESS AND COMPLETENESS OF THE INFORMATION PROVIDED IN THIS PUBLICATION, THE INFORMATION IS PROVIDED "AS IS" AND YARDI MATRIX DOES NOT GUARANTEE, WARRANT, REPRESENT OR UNDERTAKE THAT THE INFORMATION PROVIDED IS CORRECT, ACCURATE, CURRENT OR COMPLETE. YARDI MATRIX IS NOT LIABLE FOR ANY LOSS, CLAIM, OR DEMAND ARISING DIRECTLY OR INDIRECTLY FROM ANY USE OR RELIANCE UPON THE INFORMATION CONTAINED HEREIN.

## **COPYRIGHT NOTICE**

This document, publication and/or presentation (collectively, 'document') is protected by copyright, trademark and other intellectual property laws. Use of this document is subject to the terms and conditions of Yardi Systems, Inc. dba Yardi Matrix's Terms of Use <a href="http://www.y