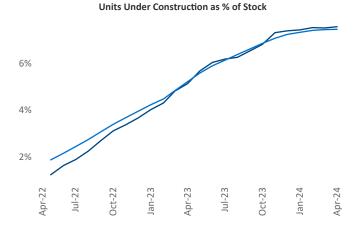

Contacts

Jeff Adler Vice President <u>Jeff.Adler@yardi.com</u> Razvan Cimpean SEO Engineer Razvan-I.Cimpean@yardi.com Dallas April 2024

**Dallas** is the **1st** largest multifamily market with **877,519** completed units and **218,163** units in development, **66,423** of which have already broken ground.