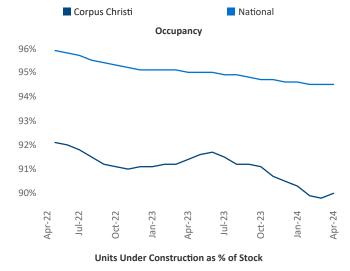

New lease asking **rents** are at \$1,138, down -0.9% ▼ from the previous year placing Corpus Christi at 101st overall in year-over-year rent growth.

Multifamily housing **demand** has been positive with **220** ▲ net units absorbed over the past twelve months. This is up **340** ▲ units from the previous year's loss of **-120** ▼ absorbed units.