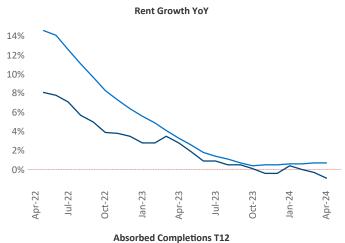

New lease asking **rents** are at \$1,138, down -0.9% ▼ from the previous year placing Corpus Christi at 101st overall in year-over-year rent growth.

Multifamily housing **demand** has been positive with **220** ▲ net units absorbed over the past twelve months. This is up **340** ▲ units from the previous year's loss of **-120** ▼ absorbed units.