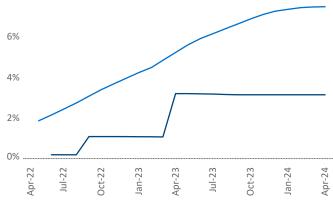

© 2024 Mapbox © OpenStreetMap

Contacts

Jeff Adler Vice President <u>Jeff.Adler@yardi.com</u> Razvan Cimpean SEO Engineer Razvan-I.Cimpean@yardi.com Corpus Christi April 2024

**Corpus Christi** is the **90th** largest multifamily market with **36,236** completed units and **6,337** units in development, **1,140** of which have already broken ground.