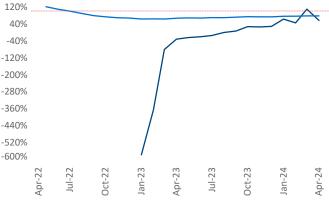

New lease asking **rents** are at **\$1,138**, down **-0.9%**▼ from the previous year placing Corpus Christi at 101st overall in year-over-year rent growth.

Multifamily housing **demand** has been positive with 220 net units absorbed over the past twelve months. This is up 340 units from the previous year's loss of -120 V absorbed units.