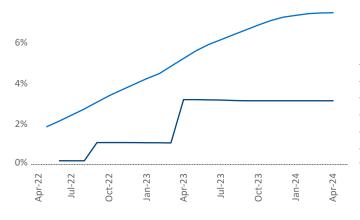

New lease asking **rents** are at **\$1,138**, down **-0.9%**▼ from the previous year placing Corpus Christi at 101st overall in year-over-year rent growth.

Multifamily housing **demand** has been positive with 220 net units absorbed over the past twelve months. This is up 340 units from the previous year's loss of -120 V absorbed units.