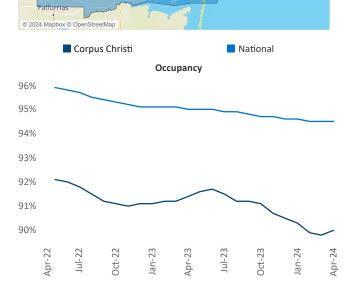

New lease asking **rents** are at **\$1,138**, down **-0.9%**▼ from the previous year placing Corpus Christi at 101st overall in year-over-year rent growth.

Multifamily housing **demand** has been positive with 220 net units absorbed over the past twelve months. This is up 340 units from the previous year's loss of -120 V absorbed units.

**Employment** in Corpus Christi has grown by **1.8%** A over the past 12 months, while hourly wages have fallen by -3.3% YoY to \$30.42 according to the Bureau of Labor Statistics.

Portland

Corpus Christi