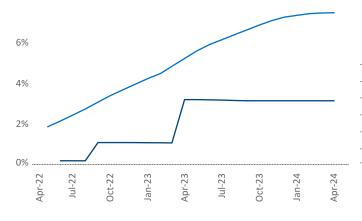

New lease asking **rents** are at **\$1,138**, down **-0.9%** ▼ from the previous year placing Corpus Christi at **101st** overall in year-over-year rent growth.

Multifamily housing **demand** has been positive with **220** ▲ net units absorbed over the past twelve months. This is up **340** ▲ units from the previous year's loss of **-120** ▼ absorbed units.