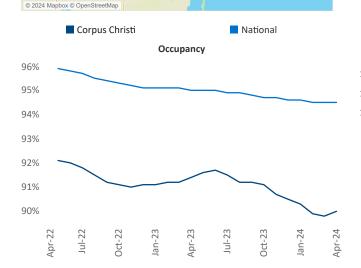

New lease asking **rents** are at **\$1,138**, down **-0.9%** ▼ from the previous year placing Corpus Christi at **101st** overall in year-over-year rent growth.

Multifamily housing **demand** has been positive with **220** ▲ net units absorbed over the past twelve months. This is up **340** ▲ units from the previous year's loss of **-120** ▼ absorbed units.