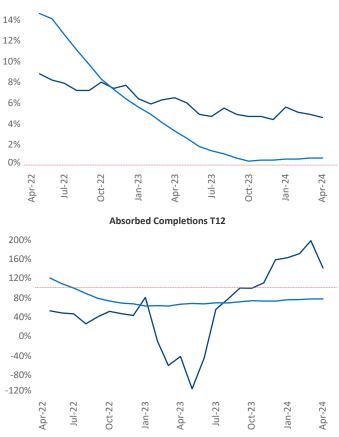

New lease asking **rents** are at **\$1,174**, up **4.6%** ▲ from the previous year placing Columbus GA at **15th** overall in year-over-year rent growth.

Multifamily housing **demand** has been positive with **852** ▲ net units absorbed over the past twelve months. This is up **965** ▲ units from the previous year's loss of **-113** ▼ absorbed units.

**Employment** in Columbus GA has grown by **2.2%** • over the past 12 months, while hourly wages have risen by **6.9%** • YoY to **\$27.06** according to the *Bureau of Labor Statistics*.

**Rent Growth YoY** 