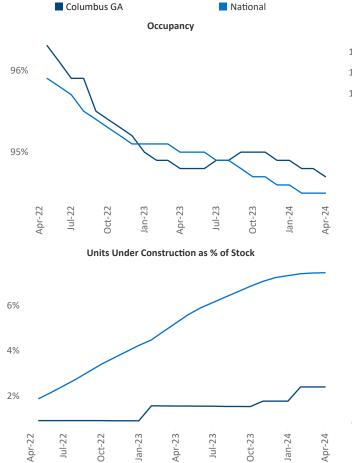

New lease asking **rents** are at **\$1,174**, up **4.6%** ▲ from the previous year placing Columbus GA at **15th** overall in year-over-year rent growth.

Multifamily housing **demand** has been positive with **852** ▲ net units absorbed over the past twelve months. This is up **965** ▲ units from the previous year's loss of **-113** ▼ absorbed units.

**Employment** in Columbus GA has grown by **2.2%** • over the past 12 months, while hourly wages have risen by **6.9%** • YoY to **\$27.06** according to the *Bureau of Labor Statistics*.

**Rent Growth YoY** 