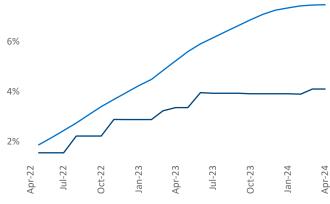

© 2024 Mapbox © OpenStreetMap

Contacts

Jeff Adler Vice President Jeff.Adler@yardi.com Razvan Cimpean SEO Engineer Razvan-I.Cimpean@yardi.com Columbia April 2024

**Columbia** is the **83rd** largest multifamily market with **43,885** completed units and **9,005** units in development, **1,798** of which have already broken ground.