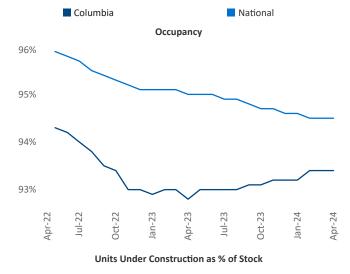

New lease asking **rents** are at \$1,303, up 2.0% ▲ from the previous year placing Columbia at 59th overall in year-over-year rent growth.

Multifamily housing **demand** has been positive with **1,194** ▲ net units absorbed over the past twelve months. This is up **789** ▲ units from the previous year's gain of **405** ▲ absorbed units.