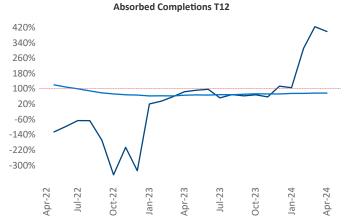

New lease asking **rents** are at \$1,303, up 2.0% ▲ from the previous year placing Columbia at 59th overall in year-over-year rent growth.

Multifamily housing **demand** has been positive with **1,194** ▲ net units absorbed over the past twelve months. This is up **789** ▲ units from the previous year's gain of **405** ▲ absorbed units.