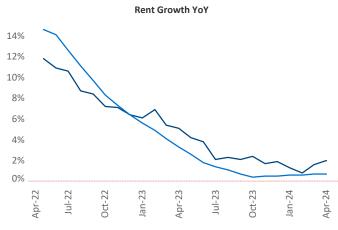

New lease asking **rents** are at \$1,303, up 2.0% ▲ from the previous year placing Columbia at 59th overall in year-over-year rent growth.

Multifamily housing **demand** has been positive with **1,194** ▲ net units absorbed over the past twelve months. This is up **789** ▲ units from the previous year's gain of **405** ▲ absorbed units.