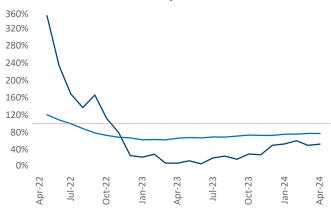

yardi.com Cleveland - Akron April 2024

Cleveland - Akron is the 34th largest multifamily market with 164,364 completed units and 20,091 units in development, 4,044 of which have already broken ground.

New lease asking **rents** are at **\$1,158**, up **2.0%** ▲ from the previous year placing Cleveland - Akron at **59th** overall in year-over-year rent growth.

Multifamily housing **demand** has been positive with **1,419** ▲ net units absorbed over the past twelve months. This is up **1,268** ▲ units from the previous year's gain of **151** ▲ absorbed units.

Employment in Cleveland - Akron has grown by 0.4% ▲ over the past 12 months, while hourly wages have risen by 2.4% ▲ YoY to \$32.73 according to the *Bureau of Labor Statistics*.









Units Under Construction as % of Stock







## **DISCLAIMER**

ALTHOUGH EVERY EFFORT IS MADE TO ENSURE THE ACCURACY, TIMELINESS AND COMPLETENESS OF THE INFORMATION PROVIDED IN THIS PUBLICATION, THE INFORMATION IS PROVIDED "AS IS" AND YARDI MATRIX DOES NOT GUARANTEE, WARRANT, REPRESENT OR UNDERTAKE THAT THE INFORMATION PROVIDED IS CORRECT, ACCURATE, CURRENT OR COMPLETE. YARDI MATRIX IS NOT LIABLE FOR ANY LOSS, CLAIM, OR DEMAND ARISING DIRECTLY OR INDIRECTLY FROM ANY USE OR RELIANCE UPON THE INFORMATION CONTAINED HEREIN.

## **COPYRIGHT NOTICE**

This document, publication and/or presentation (collectively, 'document') is protected by copyright, trademark and other intellectual property laws. Use of this document is subject to the terms and conditions of Yardi Systems, Inc. dba Yardi Matrix's Terms of Use <a href="http://www.yardima