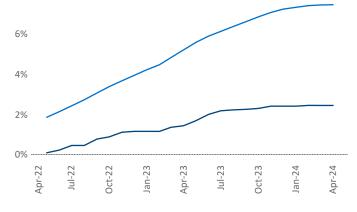

Employment in Cleveland - Akron has grown by 0.4% ▲ over the past 12 months, while hourly wages have risen by 2.4% ▲ YoY to \$32.73 according to the *Bureau of Labor Statistics*.

Units Under Construction as % of Stock