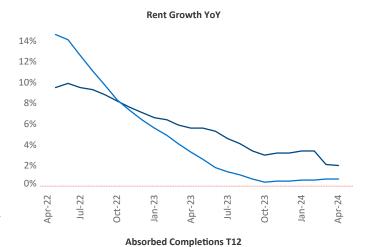

New lease asking **rents** are at **\$1,158**, up **2.0%** ▲ from the previous year placing Cleveland - Akron at **59th** overall in year-over-year rent growth.

Multifamily housing **demand** has been positive with **1,419** ▲ net units absorbed over the past twelve months. This is up **1,268** ▲ units from the previous year's gain of **151** ▲ absorbed units.