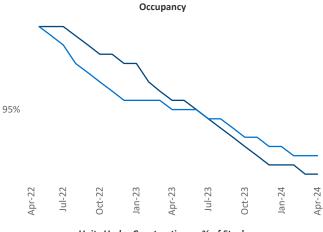

Employment in Cleveland - Akron has grown by 0.4% ▲ over the past 12 months, while hourly wages have risen by 2.4% ▲ YoY to \$32.73 according to the *Bureau of Labor Statistics*.

Units Under Construction as % of Stock