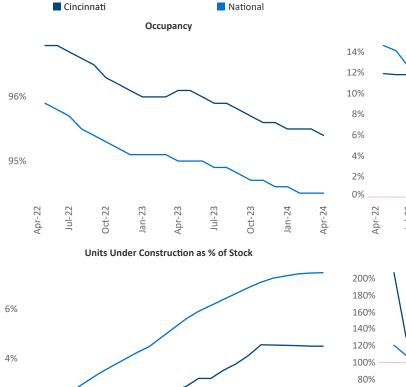

Contacts

Washin Court H

Hillsboro

West Union

Apr-24

Flemingsburg

Cincinnati April 2024

**Cincinnati** is the **44th** largest multifamily market with 119,671 completed units and 25,389 units in development, 5,377 of which have already broken ground.

New lease asking **rents** are at **\$1,343**, up **4.2%** from the previous year placing Cincinnati at 18th overall in year-over-year rent growth.

Multifamily housing demand has been positive with **1,537** ▲ net units absorbed over the past twelve months. This is up **372** ▲ units from the previous year's gain of **1,165** ▲ absorbed units.

**Employment** in Cincinnati has grown by **0.3%** • over the past 12 months, while hourly wages have risen by 2.2% YoY to \$32.74 according to the Bureau of Labor Statistics.

**Rent Growth YoY** Apr-23 Apr-24 Jul-22 Oct-22 Jan-23 Jul-23 Oct-23 Jan-24 Absorbed Completions T12