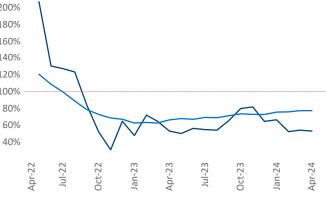

Contacts

Washin Court H

Hillsboro

West Union

Apr-24

Flemingsburg

Cincinnati April 2024

**Cincinnati** is the **44th** largest multifamily market with 119,671 completed units and 25,389 units in development, 5,377 of which have already broken ground.

New lease asking **rents** are at **\$1,343**, up **4.2%** from the previous year placing Cincinnati at 18th overall in year-over-year rent growth.

Multifamily housing demand has been positive with **1,537** ▲ net units absorbed over the past twelve months. This is up **372** ▲ units from the previous year's gain of **1,165** ▲ absorbed units.