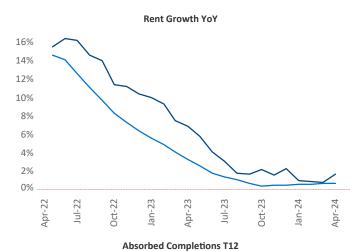

New lease asking **rents** are at \$1,353, up 1.7% ▲ from the previous year placing Chattanooga at 66th overall in year-over-year rent growth.

Multifamily housing **demand** has been positive with **535** ▲ net units absorbed over the past twelve months. This is up 161 ▲ units from the previous year's gain of 374 ▲ absorbed units.