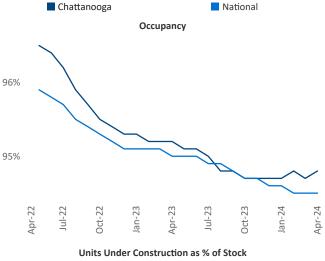

ler

Vice President

Razvan Cimpean **SEO Engineer** Jeff.Adler@yardi.com Razvan-I.Cimpean@yardi.com Chattanooga April 2024



Chattanooga is the 95th largest multifamily market with 33,291 completed units and 12,368 units in development, 3,084 of which have already broken ground.

New lease asking **rents** are at \$1,353, up 1.7% ▲ from the previous year placing Chattanooga at 66th overall in year-over-year rent growth.

Multifamily housing **demand** has been positive with **535** ▲ net units absorbed over the past twelve months. This is up 161 ▲ units from the previous year's gain of 374 ▲ absorbed units.

**Employment** in Chattanooga has grown by **1.1%** ▲ over the past 12 months, while hourly wages have fallen by -3.7% ▼ YoY to \$26.13 according to the Bureau of Labor Statistics.









## **DISCLAIMER**

ALTHOUGH EVERY EFFORT IS MADE TO ENSURE THE ACCURACY, TIMELINESS AND COMPLETENESS OF THE INFORMATION PROVIDED IN THIS PUBLICATION, THE INFORMATION IS PROVIDED "AS IS" AND YARDI MATRIX DOES NOT GUARANTEE, WARRANT, REPRESENT OR UNDERTAKE THAT THE INFORMATION PROVIDED IS CORRECT, ACCURATE, CURRENT OR COMPLETE. YARDI MATRIX IS NOT LIABLE FOR ANY LOSS, CLAIM, OR DEMAND ARISING DIRECTLY OR INDIRECTLY FROM ANY USE OR RELIANCE UPON THE INFORMATION CONTAINED HEREIN.

## **COPYRIGHT NOTICE**

This document, publication and/or presentation (collectively, 'document') is protected by copyright, trademark and other intellectual property laws. Use of this document is subject to the terms and conditions of Yardi Systems, Inc. dba Yardi Matrix's Terms of Use <a href="http://www.y