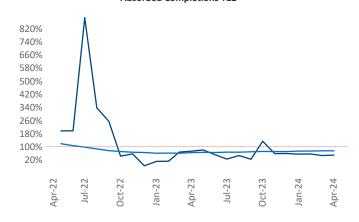

New lease asking **rents** are at \$1,353, up 1.7% ▲ from the previous year placing Chattanooga at 66th overall in year-over-year rent growth.

Multifamily housing **demand** has been positive with **535** ▲ net units absorbed over the past twelve months. This is up 161 ▲ units from the previous year's gain of 374 ▲ absorbed units.