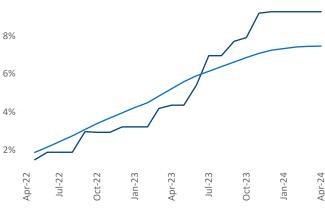

New lease asking **rents** are at \$1,353, up 1.7% ▲ from the previous year placing Chattanooga at 66th overall in year-over-year rent growth.

Multifamily housing **demand** has been positive with **535** ▲ net units absorbed over the past twelve months. This is up 161 ▲ units from the previous year's gain of 374 ▲ absorbed units.