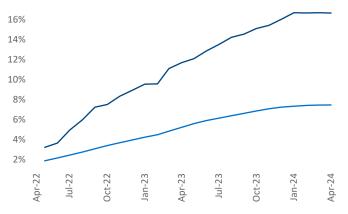

Razvan Cimpean SEO Engineer Razvan-I.Cimpean@yardi.com Charlotte April 2024

**Charlotte** is the **25th** largest multifamily market with **216,574** completed units and **124,167** units in development, **36,078** of which have already broken ground.