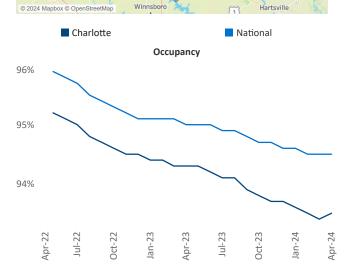

New lease asking **rents** are at **\$1,579**, down **-1.6%** ▼ from the previous year placing Charlotte at **104th** overall in year-over-year rent growth.

Multifamily housing **demand** has been positive with **7,163**▲ net units absorbed over the past twelve months. This is up **2,466**▲ units from the previous year's gain of **4,697**▲ absorbed units.