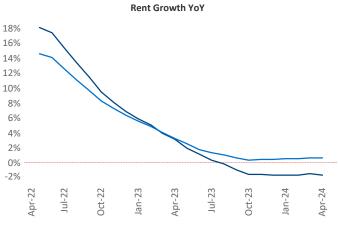

New lease asking **rents** are at **\$1,579**, down **-1.6%** ▼ from the previous year placing Charlotte at **104th** overall in year-over-year rent growth.

Multifamily housing **demand** has been positive with **7,163**▲ net units absorbed over the past twelve months. This is up **2,466**▲ units from the previous year's gain of **4,697**▲ absorbed units.