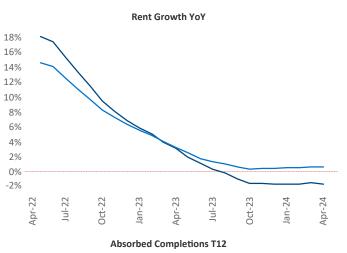

New lease asking **rents** are at **\$1,579**, down **-1.6%** ▼ from the previous year placing Charlotte at **104th** overall in year-over-year rent growth.

Multifamily housing **demand** has been positive with **7,163**▲ net units absorbed over the past twelve months. This is up **2,466**▲ units from the previous year's gain of **4,697**▲ absorbed units.