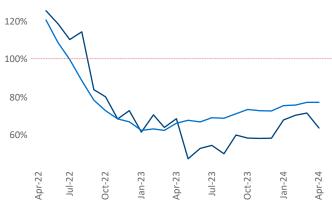

New lease asking **rents** are at **\$1,579**, down **-1.6%** ▼ from the previous year placing Charlotte at **104th** overall in year-over-year rent growth.

Multifamily housing **demand** has been positive with **7,163**▲ net units absorbed over the past twelve months. This is up **2,466**▲ units from the previous year's gain of **4,697**▲ absorbed units.