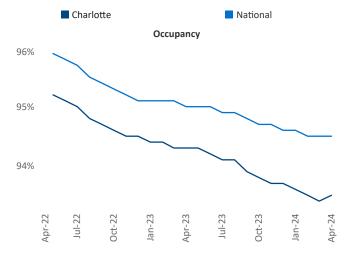

**Employment** in Charlotte has grown by **1.8%** • over the past 12 months, while hourly wages have risen by **6.9%** • YoY to **\$35.59** according to the *Bureau of Labor Statistics*.