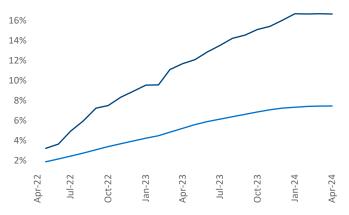

New lease asking **rents** are at **\$1,579**, down **-1.6%** ▼ from the previous year placing Charlotte at **104th** overall in year-over-year rent growth.

Multifamily housing **demand** has been positive with **7,163**▲ net units absorbed over the past twelve months. This is up **2,466**▲ units from the previous year's gain of **4,697**▲ absorbed units.