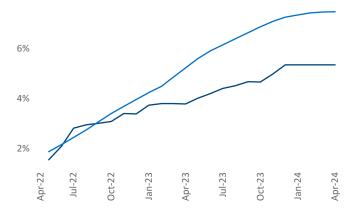

New lease asking **rents** are at \$2,140, up 3.3% ▲ from the previous year placing Central New Jersey at 32nd overall in year-over-year rent growth.

Multifamily housing **demand** has been positive with **3,224** ▲ net units absorbed over the past twelve months. This is up **843** ▲ units from the previous year's gain of **2,381** ▲ absorbed units.

Rent Growth YoY

**Absorbed Completions T12** 