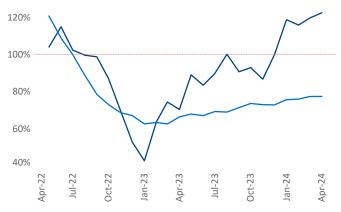

Employment in Central New Jersey has grown by 2.3% ▲ over the past 12 months, while hourly wages have risen by 1.5% ▲ YoY to \$38.47 according to the *Bureau of Labor Statistics*.

Occupancy

Units Under Construction as % of Stock

Rent Growth YoY

**Absorbed Completions T12** 