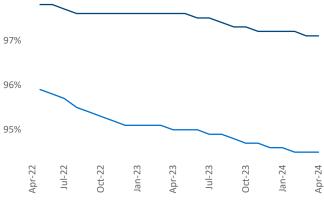

Employment in Central New Jersey has grown by 2.3% ▲ over the past 12 months, while hourly wages have risen by 1.5% ▲ YoY to \$38.47 according to the *Bureau of Labor Statistics*.

Occupancy

Units Under Construction as % of Stock