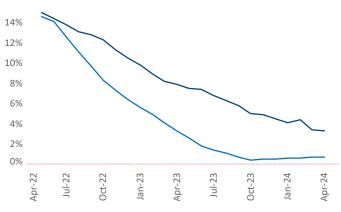

Employment in Central New Jersey has grown by 2.3% ▲ over the past 12 months, while hourly wages have risen by 1.5% ▲ YoY to \$38.47 according to the *Bureau of Labor Statistics*.

Occupancy

Units Under Construction as % of Stock

Rent Growth YoY

**Absorbed Completions T12** 