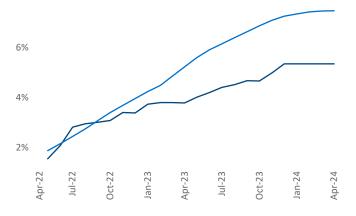

New lease asking **rents** are at **\$2,140**, up **3.3%**▲ from the previous year placing Central New Jersey at 32nd overall in year-over-year rent growth.

Multifamily housing demand has been positive with **3,224** ▲ net units absorbed over the past twelve months. This is up 843 ▲ units from the previous year's gain of **2,381** ▲ absorbed units.