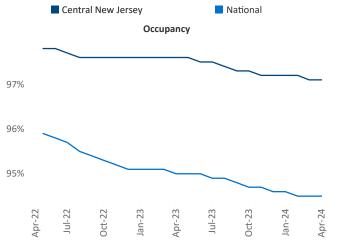

New lease asking **rents** are at **\$2,140**, up **3.3%**▲ from the previous year placing Central New Jersey at 32nd overall in year-over-year rent growth.

Multifamily housing demand has been positive with **3,224** ▲ net units absorbed over the past twelve months. This is up 843 ▲ units from the previous year's gain of **2,381** ▲ absorbed units.