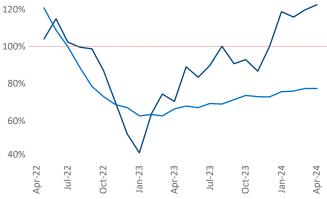

New lease asking **rents** are at **\$2,140**, up **3.3%**▲ from the previous year placing Central New Jersey at 32nd overall in year-over-year rent growth.

Multifamily housing demand has been positive with **3,224** ▲ net units absorbed over the past twelve months. This is up 843 ▲ units from the previous year's gain of **2,381** ▲ absorbed units.