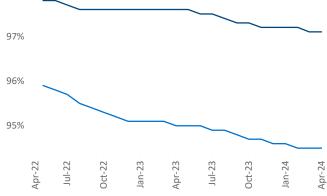

New lease asking **rents** are at \$2,140, up 3.3% ▲ from the previous year placing Central New Jersey at 32nd overall in year-over-year rent growth.

Multifamily housing **demand** has been positive with **3,224** ▲ net units absorbed over the past twelve months. This is up **843** ▲ units from the previous year's gain of **2,381** ▲ absorbed units.