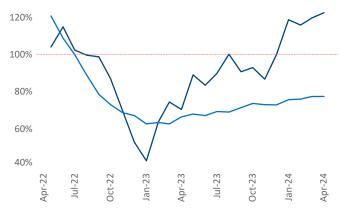

New lease asking **rents** are at \$2,140, up 3.3% ▲ from the previous year placing Central New Jersey at 32nd overall in year-over-year rent growth.

Multifamily housing **demand** has been positive with **3,224** ▲ net units absorbed over the past twelve months. This is up **843** ▲ units from the previous year's gain of **2,381** ▲ absorbed units.

**Employment** in Central New Jersey has grown by **2.3%** ▲ over the past 12 months, while hourly wages have risen by **1.5%** ▲ YoY to **\$38.47** according to the *Bureau of Labor Statistics*.

**Absorbed Completions T12** 