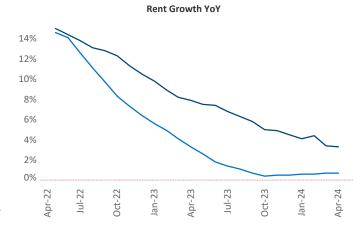

New lease asking **rents** are at \$2,140, up 3.3% ▲ from the previous year placing Central New Jersey at 32nd overall in year-over-year rent growth.

Multifamily housing **demand** has been positive with **3,224** ▲ net units absorbed over the past twelve months. This is up **843** ▲ units from the previous year's gain of **2,381** ▲ absorbed units.