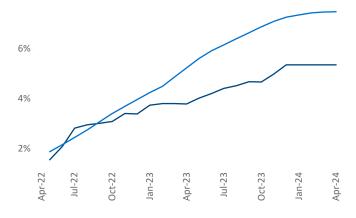

New lease asking **rents** are at \$2,140, up 3.3% ▲ from the previous year placing Central New Jersey at 32nd overall in year-over-year rent growth.

Multifamily housing **demand** has been positive with **3,224** ▲ net units absorbed over the past twelve months. This is up **843** ▲ units from the previous year's gain of **2,381** ▲ absorbed units.