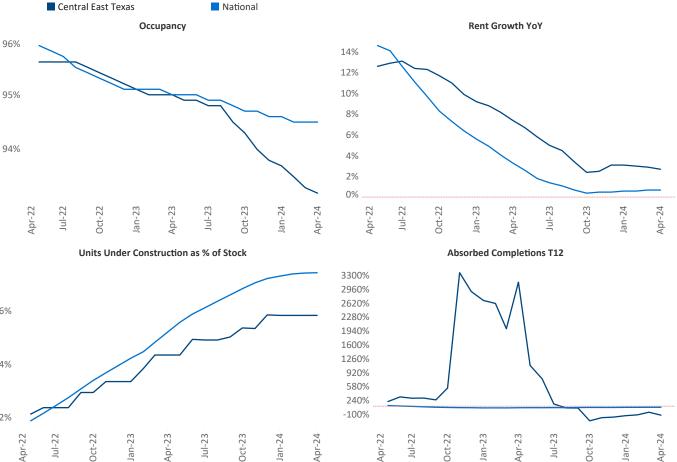

Central East Texas is the 72nd largest multifamily market with 53,075 completed units and 8,331 units in development, **3,104** of which have already broken ground.

New lease asking **rents** are at \$1,119, up 2.7% A from the previous year placing Central East Texas at 45th overall in year-over-year rent growth.

Multifamily housing demand has been negative with -842 vert units absorbed over the past twelve months. This is down -2,536 vunits from the previous year's gain of **1,694** absorbed units.

Employment in Central East Texas has grown by 2.9% over the past 12 months, while hourly wages have fallen by -0.7%▼ YoY to \$24.60 according to the Bureau of Labor Statistics.