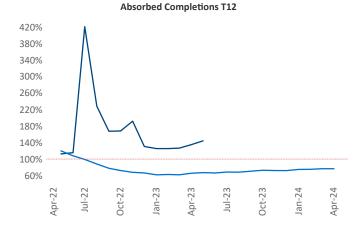

New lease asking **rents** are at \$2,568, up 3.9% ▲ from the previous year placing Central Coast at 21st overall in year-over-year rent growth.

Multifamily housing demand has been positive with 6 A net units absorbed over the past twelve months. This is down -233 ▼ units from the previous year's gain of 239 ▲ absorbed units.