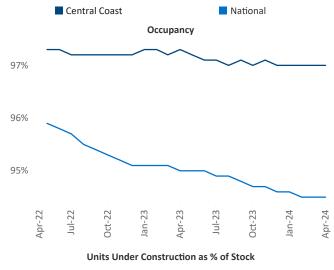

## **Central Coast** April 2024

California Parlie Visalia Delano Wasco Bakersfield Obispo Santa Maria

Central Coast is the 91st largest multifamily market with 35,704 completed units and 17,884 units in development, **2,354** of which have already broken ground.

New lease asking **rents** are at \$2,568, up 3.9% ▲ from the previous year placing Central Coast at 21st overall in year-over-year rent growth.

Multifamily housing demand has been positive with 6 A net units absorbed over the past twelve months. This is down -233 ▼ units from the previous year's gain of 239 ▲ absorbed units.