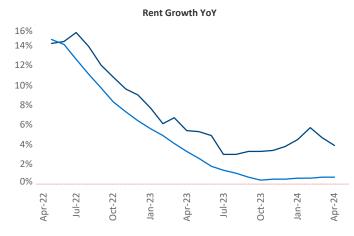

New lease asking **rents** are at \$2,568, up 3.9% ▲ from the previous year placing Central Coast at 21st overall in year-over-year rent growth.

Multifamily housing demand has been positive with 6 A net units absorbed over the past twelve months. This is down -233 ▼ units from the previous year's gain of 239 ▲ absorbed units.