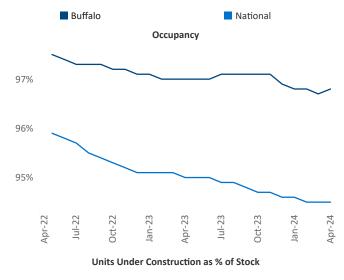

New lease asking **rents** are at **\$1,278**, up **4.2%** ▲ from the previous year placing Buffalo at **18th** overall in year-over-year rent growth.

Multifamily housing **demand** has been positive with **797** ▲ net units absorbed over the past twelve months. This is up **315** ▲ units from the previous year's gain of **482** ▲ absorbed units.