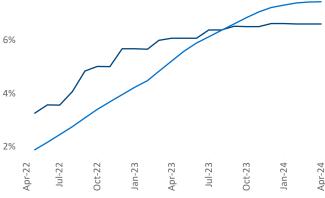

Employment in Buffalo has grown by 1.9% ▲ over the past 12 months, while hourly wages have risen by 0.8% ▲ YoY to \$31.97 according to the *Bureau of Labor Statistics*.