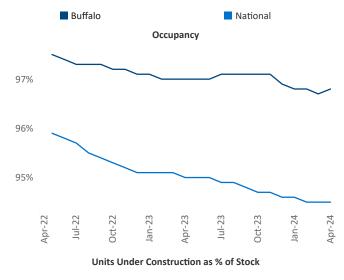

sident

Jeff.Adler@yardi.com

Razvan Cimpean SEO Engineer Razvan-I.Cimpean@yardi.com Buffalo April 2024



**Buffalo** is the **76th** largest multifamily market with **46,928** completed units and **16,820** units in development, **3,106** of which have already broken ground.

New lease asking **rents** are at **\$1,278**, up **4.2%** ▲ from the previous year placing Buffalo at **18th** overall in year-over-year rent growth.

Multifamily housing **demand** has been positive with **797** ▲ net units absorbed over the past twelve months. This is up **315** ▲ units from the previous year's gain of **482** ▲ absorbed units.

Employment in Buffalo has grown by 1.9% ▲ over the past 12 months, while hourly wages have risen by 0.8% ▲ YoY to \$31.97 according to the *Bureau of Labor Statistics*.









## **DISCLAIMER**

ALTHOUGH EVERY EFFORT IS MADE TO ENSURE THE ACCURACY, TIMELINESS AND COMPLETENESS OF THE INFORMATION PROVIDED IN THIS PUBLICATION, THE INFORMATION IS PROVIDED "AS IS" AND YARDI MATRIX DOES NOT GUARANTEE, WARRANT, REPRESENT OR UNDERTAKE THAT THE INFORMATION PROVIDED IS CORRECT, ACCURATE, CURRENT OR COMPLETE. YARDI MATRIX IS NOT LIABLE FOR ANY LOSS, CLAIM, OR DEMAND ARISING DIRECTLY OR INDIRECTLY FROM ANY USE OR RELIANCE UPON THE INFORMATION CONTAINED HEREIN.

## **COPYRIGHT NOTICE**

This document, publication and/or presentation (collectively, 'document') is protected by copyright, trademark and other intellectual property laws. Use of this document is subject to the terms and conditions of Yardi Systems, Inc. dba Yardi Matrix's Terms of Use <a href="http://www.y