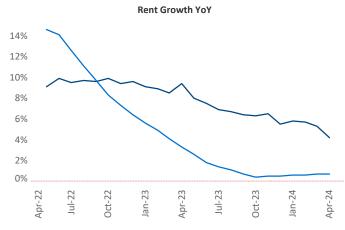

New lease asking **rents** are at **\$1,278**, up **4.2%** ▲ from the previous year placing Buffalo at **18th** overall in year-over-year rent growth.

Multifamily housing **demand** has been positive with **797** ▲ net units absorbed over the past twelve months. This is up **315** ▲ units from the previous year's gain of **482** ▲ absorbed units.