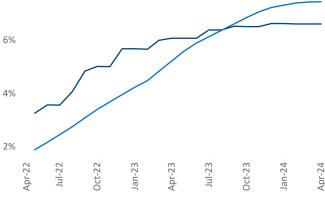

New lease asking **rents** are at **\$1,278**, up **4.2%** ▲ from the previous year placing Buffalo at **18th** overall in year-over-year rent growth.

Multifamily housing **demand** has been positive with **797** ▲ net units absorbed over the past twelve months. This is up **315** ▲ units from the previous year's gain of **482** ▲ absorbed units.