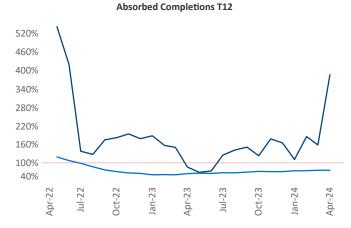

New lease asking **rents** are at **\$1,278**, up **4.2%** ▲ from the previous year placing Buffalo at **18th** overall in year-over-year rent growth.

Multifamily housing **demand** has been positive with **797** ▲ net units absorbed over the past twelve months. This is up **315** ▲ units from the previous year's gain of **482** ▲ absorbed units.