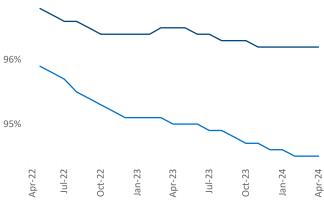

**Employment** in Bridgeport - New Haven has grown by **1.5%** ▲ over the past 12 months, while hourly wages have risen by **4.1%** ▲ YoY to **\$38.02** according to the *Bureau of Labor Statistics*.

Occupancy