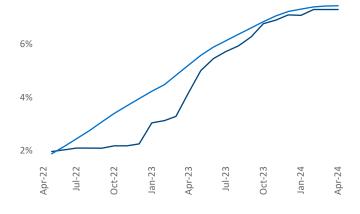

Units Under Construction as % of Stock

Part Growth YoY

14%

12%

10%

8%

6%

4%

2%

Oct-73

Oct-73

Oct-73

Apr-24

**Absorbed Completions T12** 