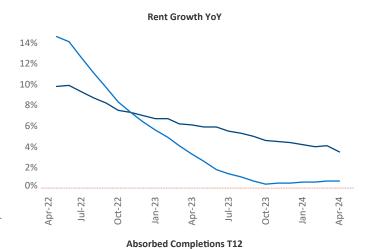

New lease asking **rents** are at \$1,940, up 3.5% ▲ from the previous year placing Bridgeport - New Haven at 27th overall in year-over-year rent growth.

Multifamily housing **demand** has been positive with **2,492** ▲ net units absorbed over the past twelve months. This is down **-641** ▼ units from the previous year's gain of **3,133** ▲ absorbed units.