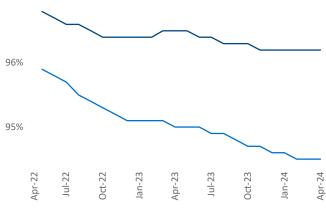

i.com

## Bridgeport - New Haven April 2024

**Bridgeport - New Haven** is the **36th** largest multifamily market with **144,525** completed units and **62,836** units in development, **10,573** of which have already broken ground.

New lease asking **rents** are at \$1,940, up 3.5% ▲ from the previous year placing Bridgeport - New Haven at 27th overall in year-over-year rent growth.

Multifamily housing **demand** has been positive with **2,492** ▲ net units absorbed over the past twelve months. This is down **-641** ▼ units from the previous year's gain of **3,133** ▲ absorbed units.

**Employment** in Bridgeport - New Haven has grown by **1.5%** ▲ over the past 12 months, while hourly wages have risen by **4.1%** ▲ YoY to **\$38.02** according to the *Bureau of Labor Statistics*.







Units Under Construction as % of Stock