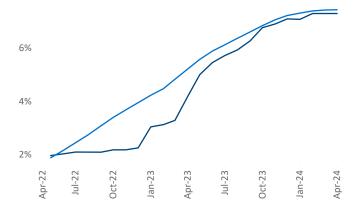

**Employment** in Bridgeport - New Haven has grown by **1.5%** ▲ over the past 12 months, while hourly wages have risen by **4.1%** ▲ YoY to **\$38.02** according to the *Bureau of Labor Statistics*.

Units Under Construction as % of Stock