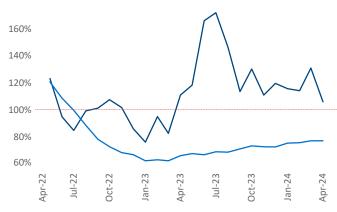

**Employment** in Bridgeport - New Haven has grown by **1.5%** ▲ over the past 12 months, while hourly wages have risen by **4.1%** ▲ YoY to **\$38.02** according to the *Bureau of Labor Statistics*.

Units Under Construction as % of Stock