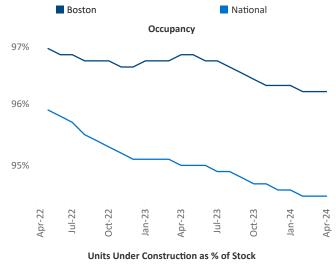

.Adler@yardi.com Razvan Cimpean SEO Engineer Razvan-I.Cimpean@yardi.com Boston
April 2024



**Boston** is the **15th** largest multifamily market with **267,434** completed units and **99,485** units in development, **19,097** of which have already broken ground.

New lease asking **rents** are at \$2,806, up 2.6% ▲ from the previous year placing Boston at 47th overall in year-over-year rent growth.

Multifamily housing **demand** has been positive with **5,501** ▲ net units absorbed over the past twelve months. This is down **-1,720** ▼ units from the previous year's gain of **7,221** ▲ absorbed units.

**Employment** in Boston has grown by **0.3%** ▲ over the past 12 months, while hourly wages have fallen by **-1.4%** ▼ YoY to **\$44.82** according to the *Bureau of Labor Statistics*.









## **DISCLAIMER**

ALTHOUGH EVERY EFFORT IS MADE TO ENSURE THE ACCURACY, TIMELINESS AND COMPLETENESS OF THE INFORMATION PROVIDED IN THIS PUBLICATION, THE INFORMATION IS PROVIDED "AS IS" AND YARDI MATRIX DOES NOT GUARANTEE, WARRANT, REPRESENT OR UNDERTAKE THAT THE INFORMATION PROVIDED IS CORRECT, ACCURATE, CURRENT OR COMPLETE. YARDI MATRIX IS NOT LIABLE FOR ANY LOSS, CLAIM, OR DEMAND ARISING DIRECTLY OR INDIRECTLY FROM ANY USE OR RELIANCE UPON THE INFORMATION CONTAINED HEREIN.

## **COPYRIGHT NOTICE**

This document, publication and/or presentation (collectively, 'document') is protected by copyright, trademark and other intellectual property laws. Use of this document is subject to the terms and conditions of Yardi Systems, Inc. dba Yardi Matrix's Terms of Use <a href="http://www.y