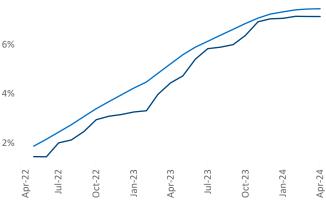

New lease asking **rents** are at \$2,806, up 2.6% ▲ from the previous year placing Boston at 47th overall in year-over-year rent growth.

Multifamily housing **demand** has been positive with **5,501** ▲ net units absorbed over the past twelve months. This is down **-1,720** ▼ units from the previous year's gain of **7,221** ▲ absorbed units.