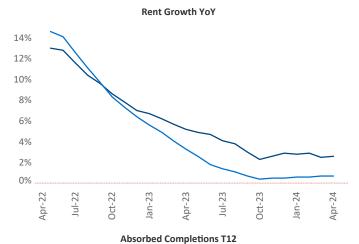

New lease asking **rents** are at \$2,806, up 2.6% ▲ from the previous year placing Boston at 47th overall in year-over-year rent growth.

Multifamily housing **demand** has been positive with **5,501** ▲ net units absorbed over the past twelve months. This is down **-1,720** ▼ units from the previous year's gain of **7,221** ▲ absorbed units.