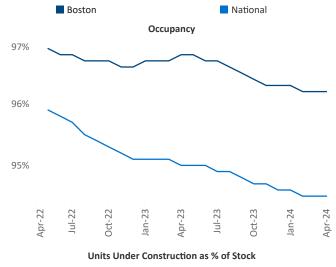

New lease asking **rents** are at \$2,806, up 2.6% ▲ from the previous year placing Boston at 47th overall in year-over-year rent growth.

Multifamily housing **demand** has been positive with **5,501** ▲ net units absorbed over the past twelve months. This is down **-1,720** ▼ units from the previous year's gain of **7,221** ▲ absorbed units.