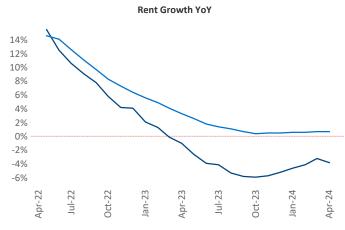

New lease asking **rents** are at **\$1,545**, down **-3.8% ▼** from the previous year placing Boise at **118th** overall in year-over-year rent growth.

Multifamily housing **demand** has been positive with **1,819** ▲ net units absorbed over the past twelve months. This is up **1,007** ▲ units from the previous year's gain of **812** ▲ absorbed units.