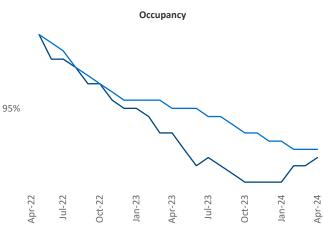

New lease asking **rents** are at **\$1,545**, down **-3.8% ▼** from the previous year placing Boise at **118th** overall in year-over-year rent growth.

Multifamily housing **demand** has been positive with **1,819** ▲ net units absorbed over the past twelve months. This is up **1,007** ▲ units from the previous year's gain of **812** ▲ absorbed units.