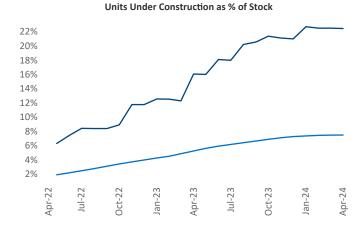

Contacts

Jeff Adler Vice President <u>Jeff.Adler@yardi.com</u> Razvan Cimpean SEO Engineer Razvan-I.Cimpean@yardi.com Boise April 2024

**Boise** is the **105th** largest multifamily market with **27,107** completed units and **31,196** units in development, **6,078** of which have already broken ground.