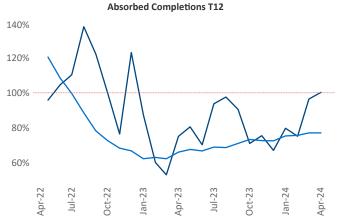

New lease asking **rents** are at **\$1,545**, down **-3.8% ▼** from the previous year placing Boise at **118th** overall in year-over-year rent growth.

Multifamily housing **demand** has been positive with **1,819** ▲ net units absorbed over the past twelve months. This is up **1,007** ▲ units from the previous year's gain of **812** ▲ absorbed units.