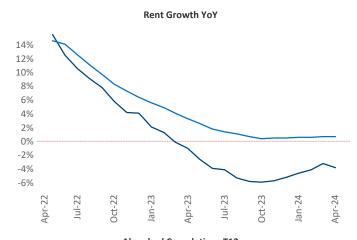

## Boise April 2024

**Boise** is the **105th** largest multifamily market with **27,107** completed units and **31,196** units in development, **6,078** of which have already broken ground.

New lease asking **rents** are at **\$1,545**, down **-3.8% ▼** from the previous year placing Boise at **118th** overall in year-over-year rent growth.