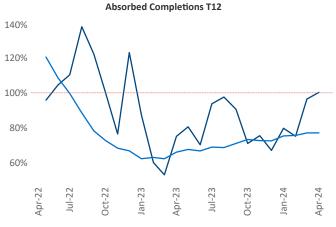

Multifamily housing **demand** has been positive with **1,819** ▲ net units absorbed over the past twelve months. This is up **1,007** ▲ units from the previous year's gain of **812** ▲ absorbed units.