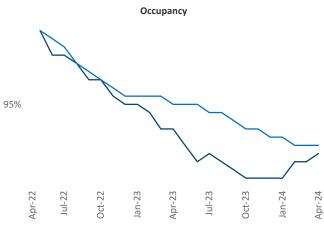

## Boise April 2024

**Boise** is the **105th** largest multifamily market with **27,107** completed units and **31,196** units in development, **6,078** of which have already broken ground.

New lease asking **rents** are at **\$1,545**, down **-3.8% ▼** from the previous year placing Boise at **118th** overall in year-over-year rent growth.