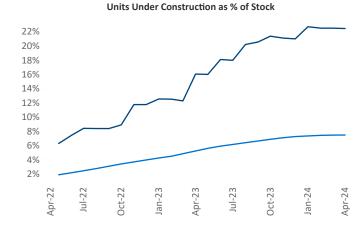

## Boise April 2024

**Boise** is the **105th** largest multifamily market with **27,107** completed units and **31,196** units in development, **6,078** of which have already broken ground.

New lease asking **rents** are at **\$1,545**, down **-3.8% ▼** from the previous year placing Boise at **118th** overall in year-over-year rent growth.