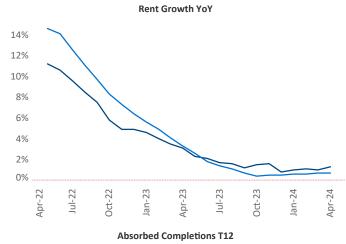

New lease asking **rents** are at \$1,237, up 1.3% ▲ from the previous year placing Birmingham at 70th overall in year-over-year rent growth.

Multifamily housing **demand** has been positive with **566** ▲ net units absorbed over the past twelve months. This is up **498** ▲ units from the previous year's gain of **68** ▲ absorbed units.