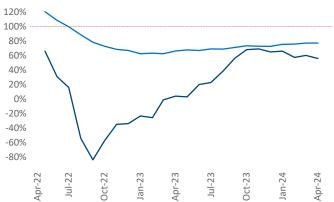

New lease asking **rents** are at \$1,237, up 1.3% ▲ from the previous year placing Birmingham at 70th overall in year-over-year rent growth.

Multifamily housing **demand** has been positive with **566** ▲ net units absorbed over the past twelve months. This is up **498** ▲ units from the previous year's gain of **68** ▲ absorbed units.