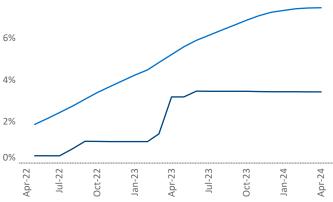

See 2024 Mapbox © OpenStreetMap

**Birmingham** is the **59th** largest multifamily market with **73,362** completed units and **10,074** units in development, **2,517** of which have already broken ground.