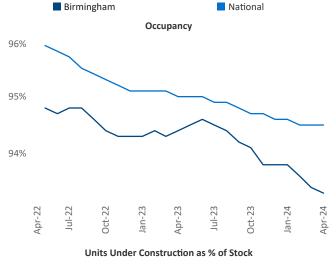

New lease asking **rents** are at \$1,237, up 1.3% ▲ from the previous year placing Birmingham at 70th overall in year-over-year rent growth.

Multifamily housing **demand** has been positive with **566** ▲ net units absorbed over the past twelve months. This is up **498** ▲ units from the previous year's gain of **68** ▲ absorbed units.