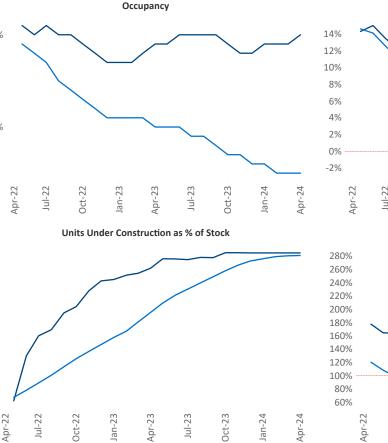

**Bay Area - South Bay** is the **38th** largest multifamily market with **140,403** completed units and **58,843** units in development, **10,613** of which have already broken ground.

New lease asking **rents** are at **\$3,085**, up **1.1%** from the previous year placing Bay Area - South Bay at **74th** overall in year-over-year rent growth.

Multifamily housing **demand** has been positive with 2,047 ▲ net units absorbed over the past twelve months. This is down -324 ▼ units from the previous year's gain of 2,371 ▲ absorbed units.

Employment in Bay Area - South Bay has grown by 0.2% ▲ over the past 12 months, while hourly wages have risen by 3.0% ▲ YoY to \$53.96 according to the *Bureau of Labor Statistics*.