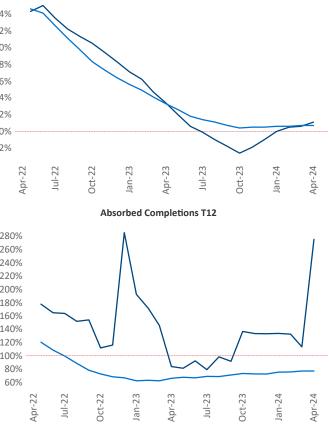

**Bay Area - South Bay** is the **38th** largest multifamily market with **140,403** completed units and **58,843** units in development, **10,613** of which have already broken ground.

New lease asking **rents** are at **\$3,085**, up **1.1%** from the previous year placing Bay Area - South Bay at **74th** overall in year-over-year rent growth.

Multifamily housing **demand** has been positive with 2,047 ▲ net units absorbed over the past twelve months. This is down -324 ▼ units from the previous year's gain of 2,371 ▲ absorbed units.

Employment in Bay Area - South Bay has grown by 0.2% ▲ over the past 12 months, while hourly wages have risen by 3.0% ▲ YoY to \$53.96 according to the *Bureau of Labor Statistics*.