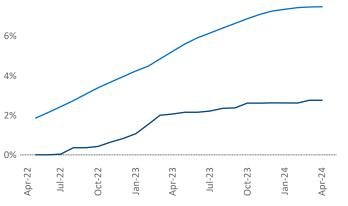

Multifamily housing **demand** has been positive with **1,986** ▲ net units absorbed over the past twelve months. This is up **2,919** ▲ units from the previous year's loss of -933 ▼ absorbed units.

**Employment** in Baltimore has shrunk by -0.2% ▼ over the past 12 months, while hourly wages have fallen by -0.5% ▼ YoY to \$34.19 according to the *Bureau of Labor Statistics*.