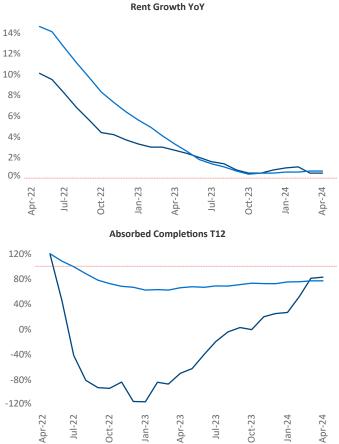

Columbia

Rosary

Bo

Baltimore April 2024

Baltimore is the 21st largest multifamily market with232,976 completed units and 45,728 units in development,6,441 of which have already broken ground.

New lease asking **rents** are at **\$1,690**, up **0.5%** ▲ from the previous year placing Baltimore at **85th** overall in year-over-year rent growth.

Multifamily housing **demand** has been positive with **1,986** ▲ net units absorbed over the past twelve months. This is up **2,919** ▲ units from the previous year's loss of -933 ▼ absorbed units.

**Employment** in Baltimore has shrunk by -0.2% ▼ over the past 12 months, while hourly wages have fallen by -0.5% ▼ YoY to \$34.19 according to the *Bureau of Labor Statistics*.