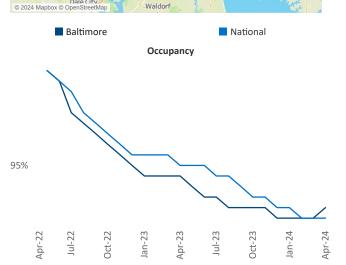

Columbia

Rosary

Bo

Baltimore April 2024

Baltimore is the 21st largest multifamily market with232,976 completed units and 45,728 units in development,6,441 of which have already broken ground.

New lease asking **rents** are at **\$1,690**, up **0.5%** ▲ from the previous year placing Baltimore at **85th** overall in year-over-year rent growth.

Multifamily housing **demand** has been positive with **1,986** ▲ net units absorbed over the past twelve months. This is up **2,919** ▲ units from the previous year's loss of -933 ▼ absorbed units.

**Employment** in Baltimore has shrunk by -0.2% ▼ over the past 12 months, while hourly wages have fallen by -0.5% ▼ YoY to \$34.19 according to the *Bureau of Labor Statistics*.