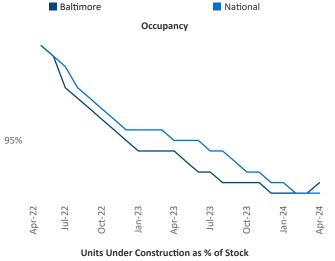

r@yardi.com Razvan Cimpean SEO Engineer Razvan-I.Cimpean@yardi.com Baltimore April 2024



**Baltimore** is the **21st** largest multifamily market with **232,976** completed units and **45,728** units in development, **6,441** of which have already broken ground.

New lease asking **rents** are at **\$1,690**, up **0.5%** ▲ from the previous year placing Baltimore at **85th** overall in year-over-year rent growth.

Multifamily housing **demand** has been positive with **1,986** ▲ net units absorbed over the past twelve months. This is up **2,919** ▲ units from the previous year's loss of **-933** ▼ absorbed units.

Employment in Baltimore has shrunk by -0.2% ▼ over the past 12 months, while hourly wages have fallen by -0.5% ▼ YoY to \$34.19 according to the *Bureau of Labor Statistics*.









## **DISCLAIMER**

ALTHOUGH EVERY EFFORT IS MADE TO ENSURE THE ACCURACY, TIMELINESS AND COMPLETENESS OF THE INFORMATION PROVIDED IN THIS PUBLICATION, THE INFORMATION IS PROVIDED "AS IS" AND YARDI MATRIX DOES NOT GUARANTEE, WARRANT, REPRESENT OR UNDERTAKE THAT THE INFORMATION PROVIDED IS CORRECT, ACCURATE, CURRENT OR COMPLETE. YARDI MATRIX IS NOT LIABLE FOR ANY LOSS, CLAIM, OR DEMAND ARISING DIRECTLY OR INDIRECTLY FROM ANY USE OR RELIANCE UPON THE INFORMATION CONTAINED HEREIN.

## **COPYRIGHT NOTICE**

This document, publication and/or presentation (collectively, 'document') is protected by copyright, trademark and other intellectual property laws. Use of this document is subject to the terms and conditions of Yardi Systems, Inc. dba Yardi Matrix's Terms of Use <a href="http://www.y