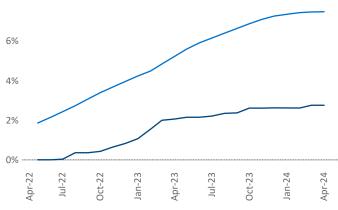

New lease asking **rents** are at **\$1,690**, up **0.5%** ▲ from the previous year placing Baltimore at **85th** overall in year-over-year rent growth.

Multifamily housing **demand** has been positive with **1,986** ▲ net units absorbed over the past twelve months. This is up **2,919** ▲ units from the previous year's loss of **-933** ▼ absorbed units.