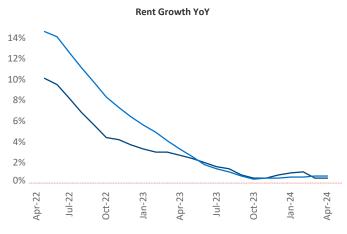

New lease asking **rents** are at **\$1,690**, up **0.5%** ▲ from the previous year placing Baltimore at **85th** overall in year-over-year rent growth.

Multifamily housing **demand** has been positive with **1,986** ▲ net units absorbed over the past twelve months. This is up **2,919** ▲ units from the previous year's loss of **-933** ▼ absorbed units.