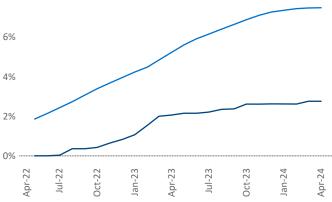

## Baltimore April 2024

**Baltimore** is the **21st** largest multifamily market with **232,976** completed units and **45,728** units in development, **6,441** of which have already broken ground.

New lease asking **rents** are at **\$1,690**, up **0.5%** ★ from the previous year placing Baltimore at **85th** overall in year-over-year rent growth.