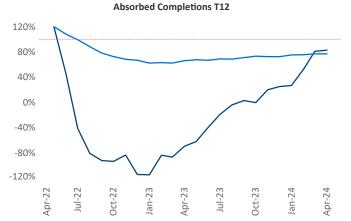

Multifamily housing **demand** has been positive with **1,986** ▲ net units absorbed over the past twelve months. This is up **2,919** ▲ units from the previous year's loss of **-933** ▼ absorbed units.