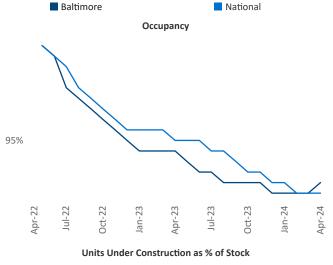

## Baltimore April 2024

**Baltimore** is the **21st** largest multifamily market with **232,976** completed units and **45,728** units in development, **6,441** of which have already broken ground.

New lease asking **rents** are at **\$1,690**, up **0.5%** ★ from the previous year placing Baltimore at **85th** overall in year-over-year rent growth.

Multifamily housing **demand** has been positive with **1,986** ▲ net units absorbed over the past twelve months. This is up **2,919** ▲ units from the previous year's loss of **-933** ▼ absorbed units.