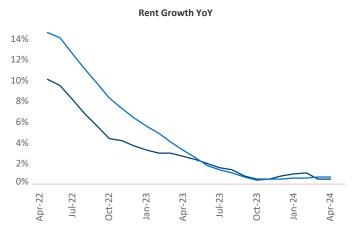

## Baltimore April 2024

**Baltimore** is the **21st** largest multifamily market with **232,976** completed units and **45,728** units in development, **6,441** of which have already broken ground.

New lease asking **rents** are at **\$1,690**, up **0.5%** ★ from the previous year placing Baltimore at **85th** overall in year-over-year rent growth.