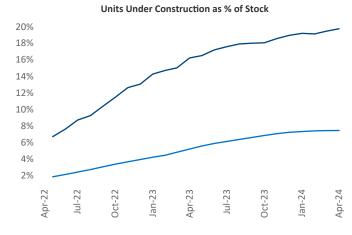

Contacts

Jeff Adler Vice President Jeff.Adler@yardi.com Razvan Cimpean SEO Engineer Razvan-I.Cimpean@yardi.com Austin April 2024



New lease asking **rents** are at **\$1,611**, down **-6.5% ▼** from the previous year placing Austin at **120th** overall in year-over-year rent growth.

Multifamily housing **demand** has been positive with **8,656** ▲ net units absorbed over the past twelve months. This is up **507** ▲ units from the previous year's gain of **8,149** ▲ absorbed units.

Employment in Austin has grown by 2.4% ▲ over the past 12 months, while hourly wages have risen by 3.1% ▲ YoY to \$34.66 according to the *Bureau of Labor Statistics*.











## **DISCLAIMER**

ALTHOUGH EVERY EFFORT IS MADE TO ENSURE THE ACCURACY, TIMELINESS AND COMPLETENESS OF THE INFORMATION PROVIDED IN THIS PUBLICATION, THE INFORMATION IS PROVIDED "AS IS" AND YARDI MATRIX DOES NOT GUARANTEE, WARRANT, REPRESENT OR UNDERTAKE THAT THE INFORMATION PROVIDED IS CORRECT, ACCURATE, CURRENT OR COMPLETE. YARDI MATRIX IS NOT LIABLE FOR ANY LOSS, CLAIM, OR DEMAND ARISING DIRECTLY OR INDIRECTLY FROM ANY USE OR RELIANCE UPON THE INFORMATION CONTAINED HEREIN.

## **COPYRIGHT NOTICE**

This document, publication and/or presentation (collectively, 'document') is protected by copyright, trademark and other intellectual property laws. Use of this document is subject to the terms and conditions of Yardi Systems, Inc. dba Yardi Matrix's Terms of Use <a href="http://www.yar