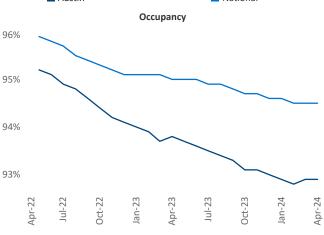

Contacts

Jeff Adler Vice President Jeff.Adler@yardi.com Razvan Cimpean SEO Engineer Razvan-I.Cimpean@yardi.com Austin April 2024



New lease asking **rents** are at **\$1,611**, down **-6.5% ▼** from the previous year placing Austin at **120th** overall in year-over-year rent growth.

Multifamily housing **demand** has been positive with **8,656** ▲ net units absorbed over the past twelve months. This is up **507** ▲ units from the previous year's gain of **8,149** ▲ absorbed units.

Employment in Austin has grown by 2.4% ▲ over the past 12 months, while hourly wages have risen by 3.1% ▲ YoY to \$34.66 according to the *Bureau of Labor Statistics*.











## **DISCLAIMER**

ALTHOUGH EVERY EFFORT IS MADE TO ENSURE THE ACCURACY, TIMELINESS AND COMPLETENESS OF THE INFORMATION PROVIDED IN THIS PUBLICATION, THE INFORMATION IS PROVIDED "AS IS" AND YARDI MATRIX DOES NOT GUARANTEE, WARRANT, REPRESENT OR UNDERTAKE THAT THE INFORMATION PROVIDED IS CORRECT, ACCURATE, CURRENT OR COMPLETE. YARDI MATRIX IS NOT LIABLE FOR ANY LOSS, CLAIM, OR DEMAND ARISING DIRECTLY OR INDIRECTLY FROM ANY USE OR RELIANCE UPON THE INFORMATION CONTAINED HEREIN.

## **COPYRIGHT NOTICE**

This document, publication and/or presentation (collectively, 'document') is protected by copyright, trademark and other intellectual property laws. Use of this document is subject to the terms and conditions of Yardi Systems, Inc. dba Yardi Matrix's Terms of Use <a href="http://www.y