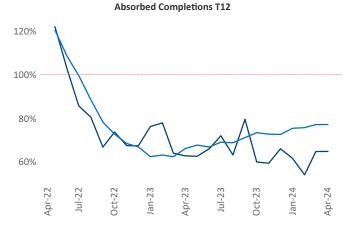

Multifamily housing **demand** has been positive with **8,656** ▲ net units absorbed over the past twelve months. This is up **507** ▲ units from the previous year's gain of **8,149** ▲ absorbed units.