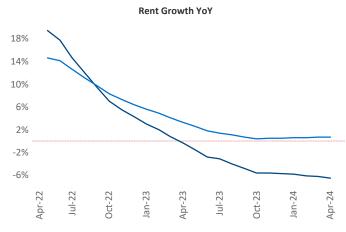

Contacts

Jeff Adler Vice President Jeff.Adler@yardi.com Razvan Cimpean SEO Engineer Razvan-I.Cimpean@yardi.com Austin April 2024

New lease asking **rents** are at **\$1,611**, down **-6.5% ▼** from the previous year placing Austin at **120th** overall in year-over-year rent growth.