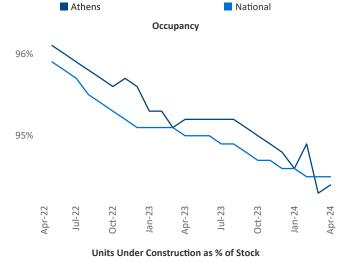

New lease asking **rents** are at **\$1,404**, up **0.4%** ▲ from the previous year placing Athens at **87th** overall in year-over-year rent growth.

Multifamily housing **demand** has been positive with **893** ▲ net units absorbed over the past twelve months. This is down **-211** ▼ units from the previous year's gain of **1,104** ▲ absorbed units.