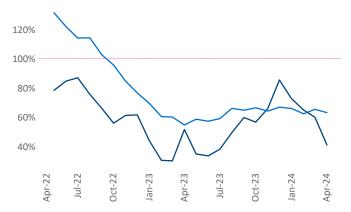

New lease asking **rents** are at **\$1,404**, up **0.4%** ▲ from the previous year placing Athens at **87th** overall in year-over-year rent growth.

Multifamily housing **demand** has been positive with **893** ▲ net units absorbed over the past twelve months. This is down **-211** ▼ units from the previous year's gain of **1,104** ▲ absorbed units.