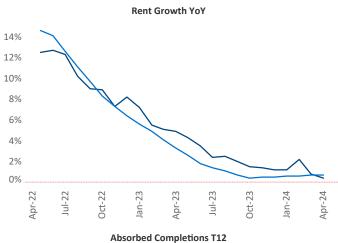

New lease asking **rents** are at **\$1,404**, up **0.4%** ▲ from the previous year placing Athens at **87th** overall in year-over-year rent growth.

Multifamily housing **demand** has been positive with **893** ▲ net units absorbed over the past twelve months. This is down **-211** ▼ units from the previous year's gain of **1,104** ▲ absorbed units.